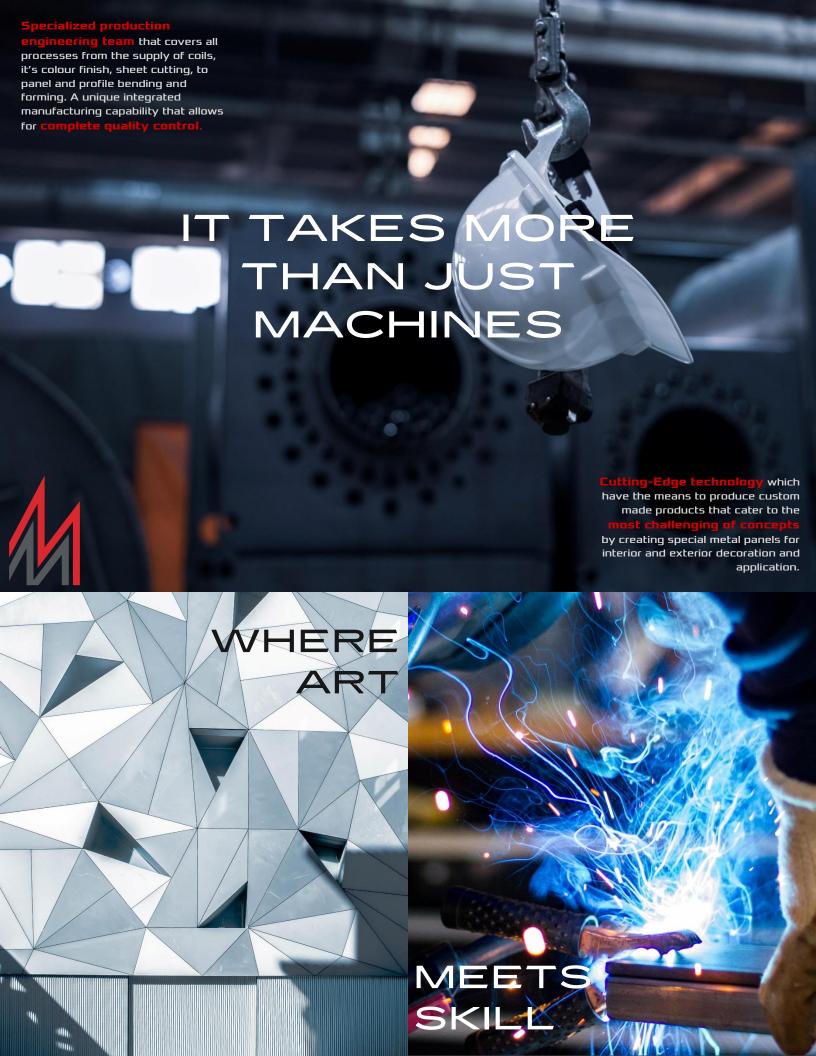

Located in Dubai's Industrial City, our complex spans around 10,000 square meters and is equipped with cutting-edge equipment and machinery for punching, laser cutting, perforation, rolling, roll-forming, bending, notching and pressing, powder coating and more. Our annual capacity is 1,000,000 m2 of a combination of Aluminium and Steel products.

Furthermore, throughout the 3D years, Mr. Souheil Hatoum's Entrepreneurialism has implemented an upstream integration strategy by establishing an Aluminium Coil Coating factory and a Galvanizing cold rolling steel mill, here in the U.A.E; United Metal Coating and United Iron and Steel. The establishments create the Aluminium and Galvanized steel coils which are used to make metal false ceilings, wall cladding, facades, noise barriers and their suspension and fixation systems. This strengthens our brand and its credibility both technically and commercially through quality and precision.