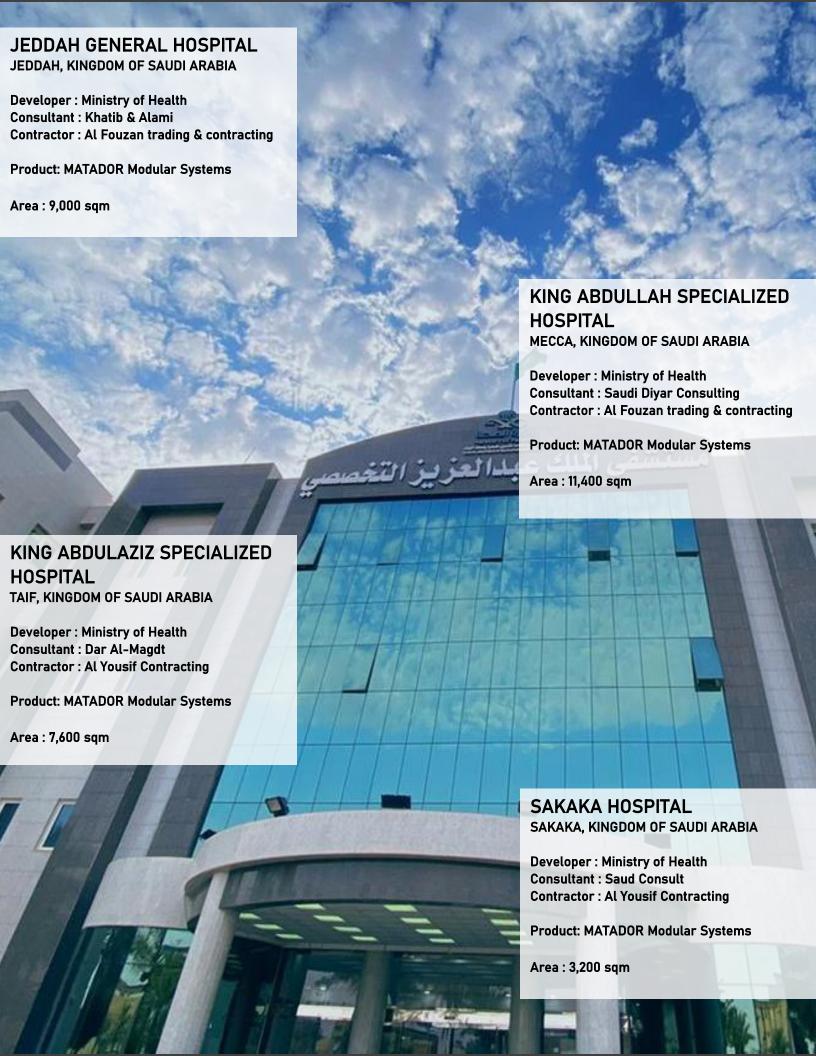

suited product:

Bespoke Sun Louvre Blade

Custom/Bespoke products are available



# PARTNERS















dar al-handasah

















UNITED ARAB EMIRATES MINISTRY OF INTERIOR







مجموعة بن لاد ٺالسعودية SAUDI BINLADIN GROUP











































HESSAH DISTRICT

















#### **NATIONAL HISTORY MUSEUM** ABU DHABI, UNITED ARAB EMIRATES

Developer: Dept. of Culture & Tourism /

MIRAL

Consultant : AECOM / EllisDon

Contractor : ALEC

**Product: MATADOR Cell Systems** 

Area: 5,000 sqm









### **COAST GUARD POLICE STATION**

SUWAIQ, SEEB, OMAN

Developer : ROYAL OMAN POLICE Consultant : DAR Al Handasah

Contractor: Director General of Projects ROP

**Product: MATADOR Modular Acoustic and** 

**Exterior Systems** 

Area: 13,600 sqm



































# OTHER MAJOR PROJECTS

SEVEN PALM, LUXURY RESIDENTIAL AND HOTEL APARTMENTS – UAE GRAND MARINA INTERNCONTINENETAL HOTEL, AL BATEEN WATERFRONT – UAE

LE MERIDIEN HOTEL EXTENTION – UAE

RAK MANGROVE HOTEL – UAE

SOUQ QASRAN ZONE 1 & 2 – UAE

ETISALAT TOWER - UAE

JAFZA GATE – UAE

RASHID HOSPITAL - UAE

AL JIMI HOSPITAL - UAE

AL-MAFRAQ HOSPITAL - UAE

SAHARA CENTRE - UAE

AL NAHDA SHOPPING MALL - UAE

ARAB BANK - UAE

LULU HYPERMARKET - UAE / OMAN

**EMARAT PETROL - UAE** 

**DEPORTATION PRISON AL-DHAID - UAE** 

IBN BATTUTA SHOPPING MALL - UAE

FITNESS FIRST HEALTH CENTRE - UAE

ROYAL COMISSION HOSPITAL CLINICS - KSA

SAUDI NATIONAL GUARD HOUSING, 5000 VILLAS - KSA

SAUDI NATIONAL GUARD DIRAB AIRBASE - KSA

AL-ROWAISHID GRAND MALL - KSA

HOLIDAY INN & INTERCONTINENTAL H