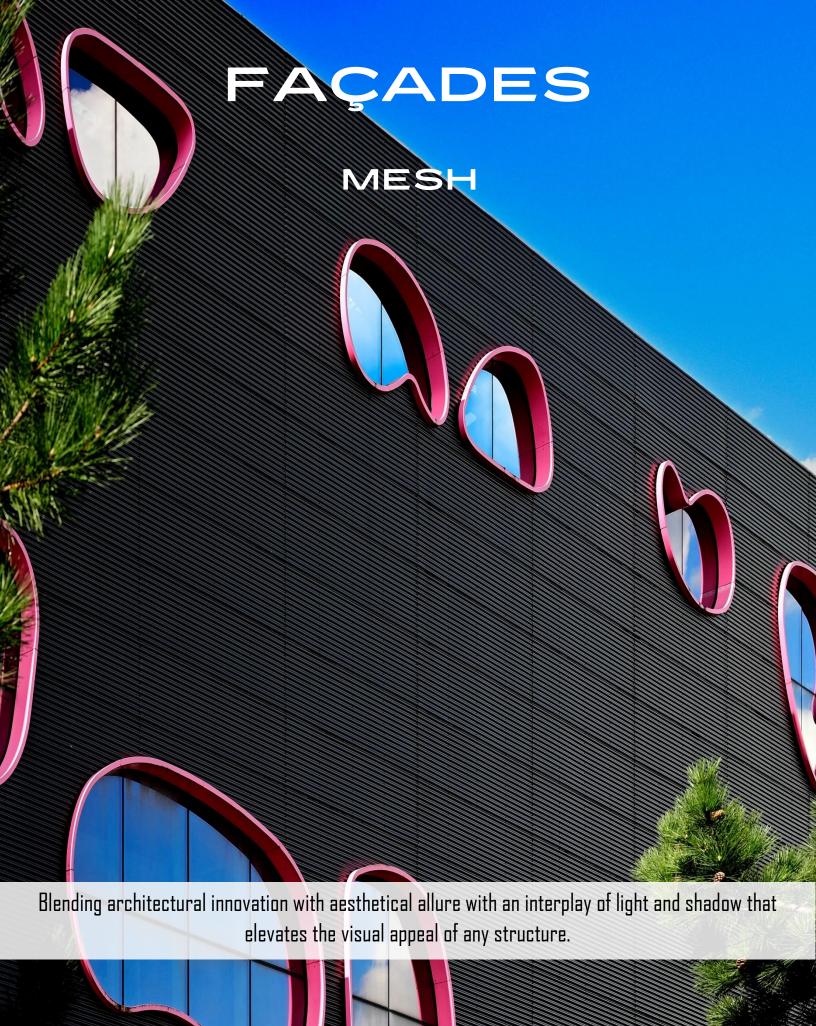

## MESH

The Expanded mesh ceiling gives your space a raw and bold aesthetic that produces a contemporary industrial design.

A Seamlessly Integrated False Ceiling & Wall Cladding System with a variety of designs, colours and applications that create a revolutionary blend of functionality and aesthetics.