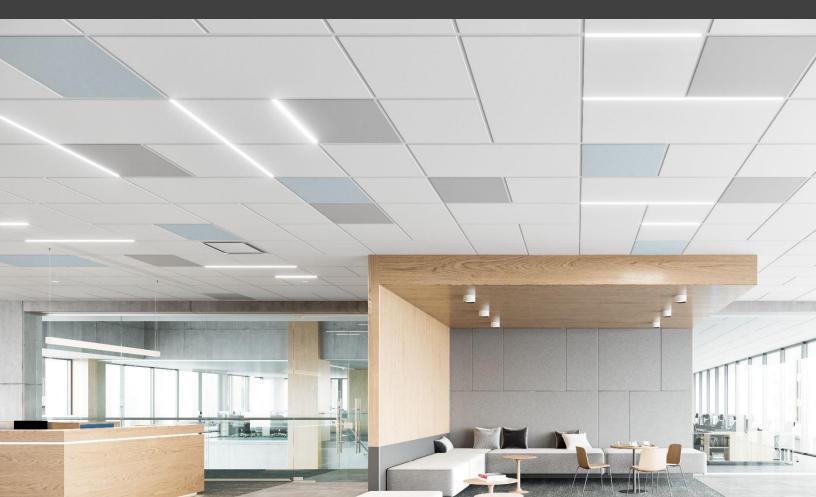

### LIGHTING

# Eloquent lighting masked with modernity and simplicity to illuminate your space

Sometimes it gets difficult to integrate the lighting into your ceiling structure whilst maintaining the aesthetics and design you have worked to vigorously to achieve. The Frustration that dwells on you because of it is understood here at Marconi Metal. That's why we have created Marconi Lighting solutions that bring forth a comprehensive assortment of integrated linear, downlight and cove solutions to brighten up your interior or exterior spaces with an unswerving fit and finish when using our MATABOR® false ceilings.