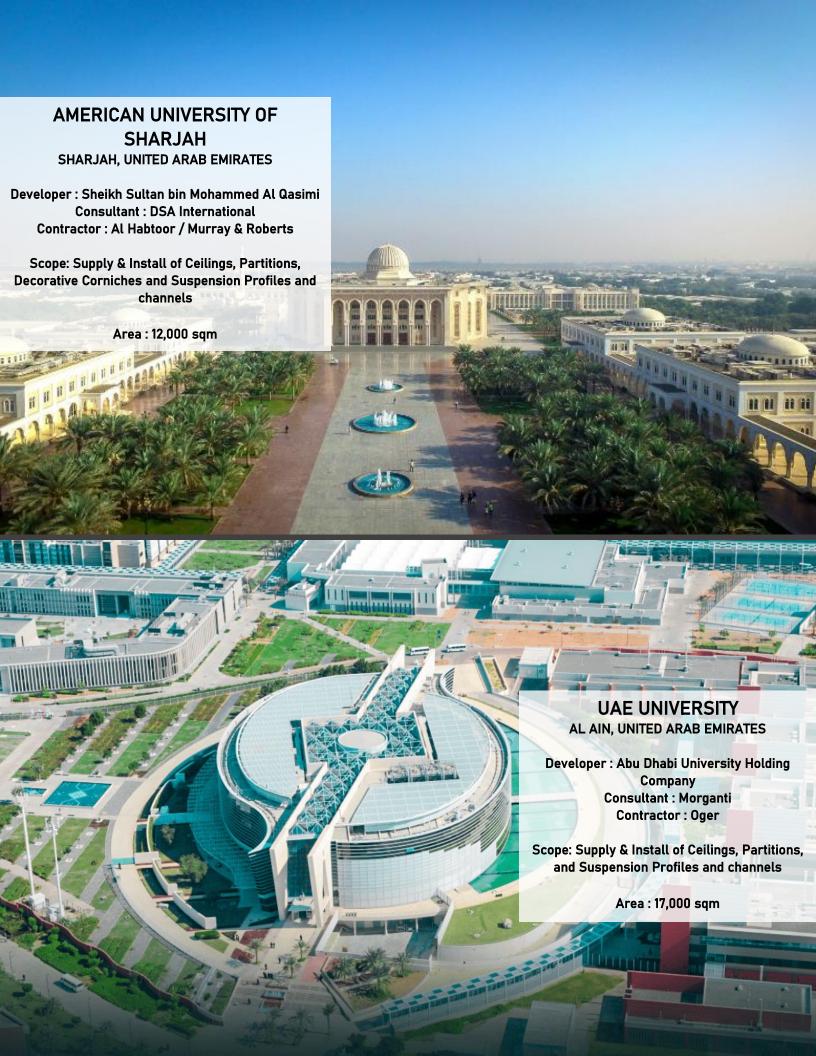

### **COAST GUARD POLICE STATION**

SUWAIQ, SEEB, OMAN

Developer : ROYAL OMAN POLICE Consultant : DAR Al Handasah

Contractor: Director General of Projects ROP

**Product: MATADOR Modular Acoustic and** 

**Exterior Systems** 

Area: 13,600 sqm