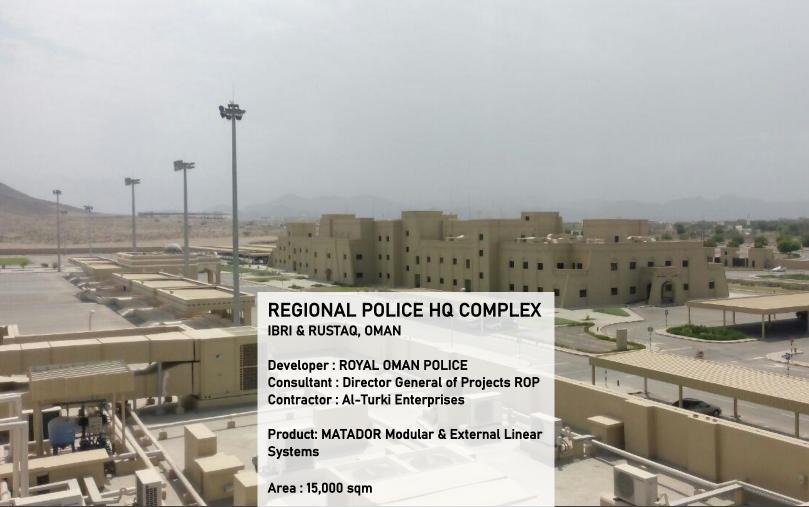

### **COAST GUARD POLICE STATION**

SUWAIQ, SEEB, OMAN

Developer : ROYAL OMAN POLICE Consultant : DAR Al Handasah

Contractor: Director General of Projects ROP

**Product: MATADOR Modular Acoustic and** 

**Exterior Systems** 

Area: 13,600 sqm