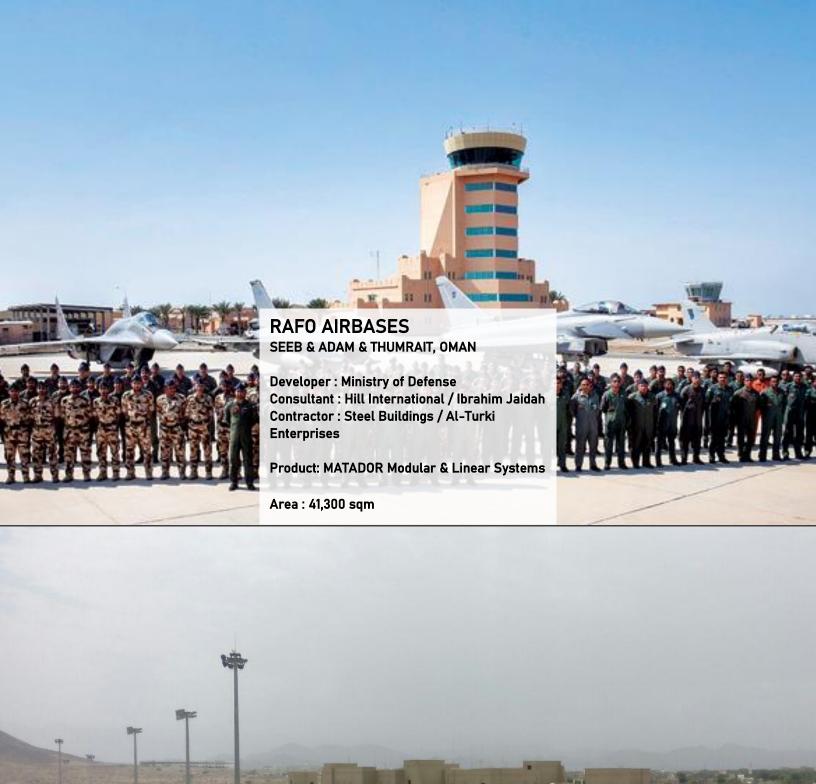

s.

Best suited product:

Bespoke Sun Louvre Blade

Custom/Bespoke products are available



# PARTNERS















dar al-handasah

















UNITED ARAB EMIRATES MINISTRY OF INTERIOR







مجموعة بن لاد ٺالسعودية SAUDI BINLADIN GROUP











































HESSAH DISTRICT

















#### **NATIONAL HISTORY MUSEUM** ABU DHABI, UNITED ARAB EMIRATES

Developer: Dept. of Culture & Tourism /

MIRAL

Consultant : AECOM / EllisDon

Contractor : ALEC

**Product: MATADOR Cell Systems** 

Area: 5,000 sqm









### **COAST GUARD POLICE STATION**

SUWAIQ, SEEB, OMAN

Developer : ROYAL OMAN POLICE Consultant : DAR Al Handasah

Contractor: Director General of Projects ROP

**Product: MATADOR Modular Acoustic and** 

**Exterior Systems** 

Area: 13,600 sqm



































# OTHER MAJOR PROJECTS

SEVEN PALM, LUXURY RESIDENTIAL AND HOTEL APARTMENTS – UAE GRAND MARINA INTERNCONTINENETAL HOTEL, AL BATEEN WATERFRONT – UAE

LE MERIDIEN HOTEL EXTENTION – UAE

RAK MANGROVE HOTEL – UAE

SOUQ QASRAN ZONE 1 & 2 – UAE

ETISALAT TOWER - UAE

JAFZA GATE – UAE

RASHID HOSPITAL - UAE

AL JIMI HOSPITAL - UAE

AL-MAFRAQ HOSPITAL - UAE

SAHARA CENTRE - UAE

AL NAHDA SHOPPING MALL - UAE

ARAB BANK - UAE

LULU HYPERMARKET - UAE / OMAN

**EMARAT PETROL - UAE** 

**DEPORTATION PRISON AL-DHAID - UAE** 

IBN BATTUTA SHOPPING MALL - UAE

FITNESS FIRST HEALTH CENTRE - UAE

ROYAL COMISSION HOSPITAL CLINICS - KSA

SAUDI NATIONAL GUARD HOUSING, 5000 VILLAS - KSA

SAUDI NATIONAL GUARD DIRAB AIRBASE - KSA

AL-ROWAISHID GRAND MALL - KSA

HOLIDAY INN & INTERCONTI