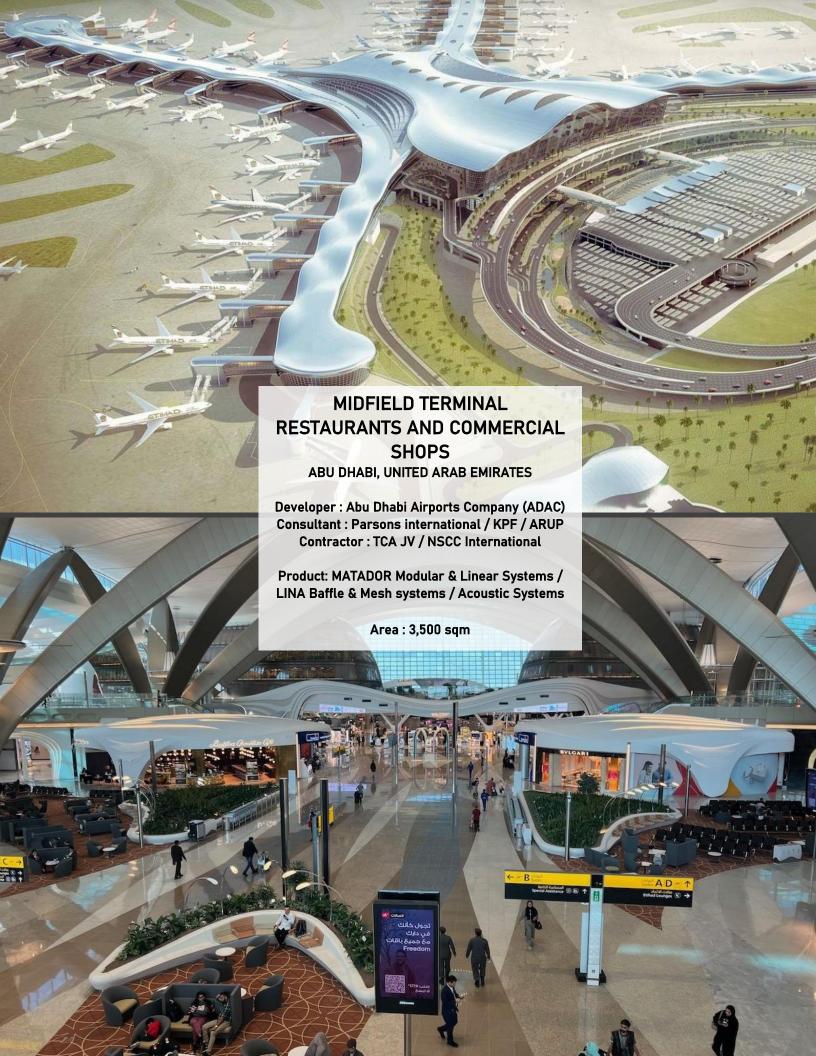

space.

We all know what it's like when the summer heat is upon us or the sunlight is our eyes, it is unbearable. We are currently developing a shade control system that is comprised of hook-on strips that are hung diagonally on the carrier greatly reducing sunlight transmission on the space below. Structurally rigid in case of strong winds and painted with UV resistance, it will be able to meet the needs of spaces like parking lots, stadiums, building windows and other open areas.

Best suited product:

Bespoke Sun Louvre Blade

Custom/Bespoke products are available



# PARTNERS















dar al-handasah

















UNITED ARAB EMIRATES MINISTRY OF INTERIOR







مجموعة بن لاد ٺالسعودية SAUDI BINLADIN GROUP











































HESSAH DISTRICT

















#### **NATIONAL HISTORY MUSEUM** ABU DHABI, UNITED ARAB EMIRATES

Developer: Dept. of Culture & Tourism /

MIRAL

Consultant : AECOM / EllisDon

Contractor : ALEC

**Product: MATADOR Cell Systems** 

Area: 5,000 sqm









### **COAST GUARD POLICE STATION**

SUWAIQ, SEEB, OMAN

Developer : ROYAL OMAN POLICE Consultant : DAR Al Handasah

Contractor: Director General of Projects ROP

**Product: MATADOR Modular Acoustic and** 

**Exterior Systems** 

Area: 13,600 sqm



































# OTHER MAJOR PROJECTS

SEVEN PALM, LUXURY RESIDENTIAL AND HOTEL APARTMENTS – UAE GRAND MARINA INTERNCONTINENETAL HOTEL, AL BATEEN WATERFRONT – UAE

LE MERIDIEN HOTEL EXTENTION – UAE

RAK MANGROVE HOTEL – UAE

SOUQ QASRAN ZONE 1 & 2 – UAE

ETISALAT TOWER - UAE

JAFZA GATE – UAE

RASHID H