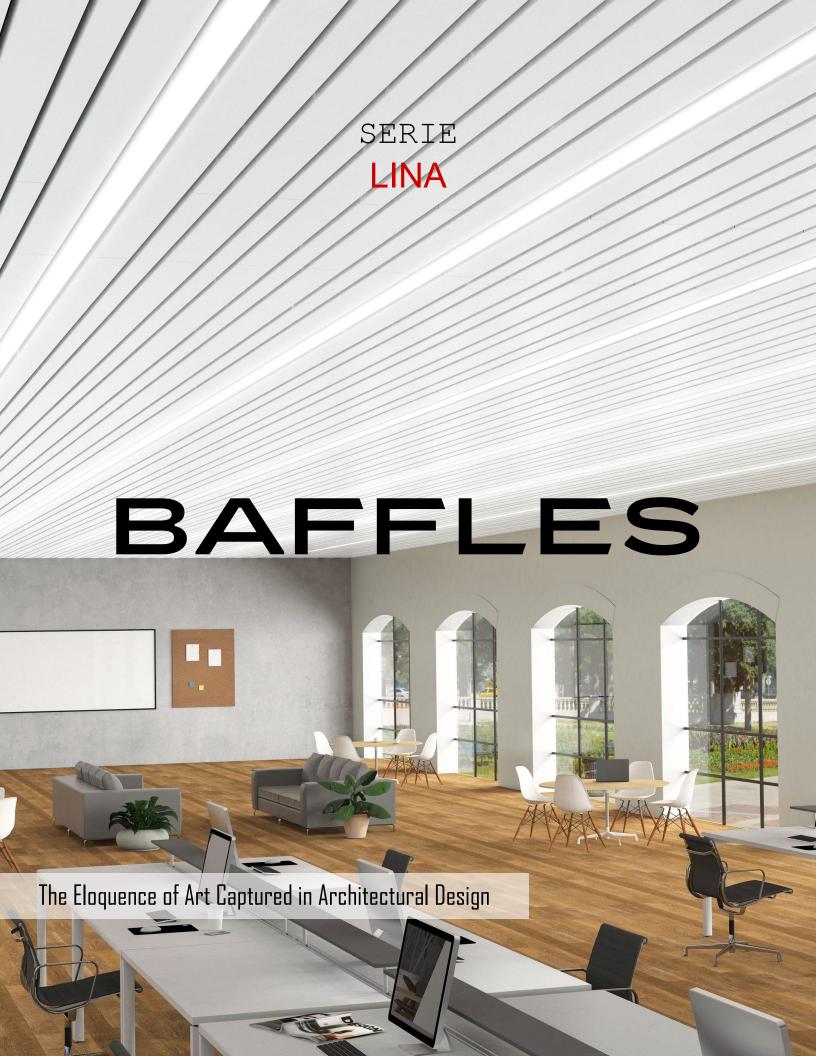

## BAFFLES

ZENA - Z

JOANNE - J

The specialty of Baffle Blades are that they can be customized to accommodate many shapes and sizes according to the required aesthetic design element. The Baffles are infamous for their capability of appearing like wood but are lighter, easier to install and economical.

SERIE

LINA