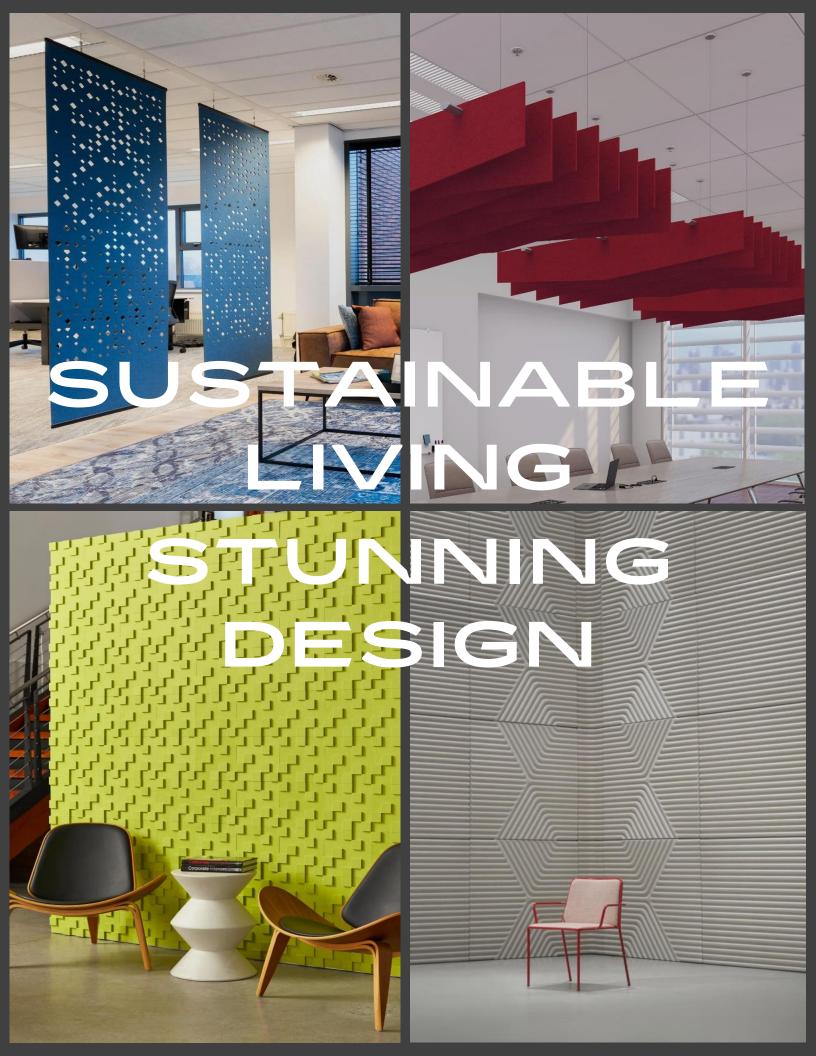

## MESH

The Expanded mesh ceiling gives your space a raw and bold aesthetic that produces a contemporary industrial design.

A Seamlessly Integrated False Ceiling & Wall Cladding System with a variety of designs, colours and applications that create a revolutionary blend of functionality and aesthetics.

# WALLCLADDING

INTERNAL ACOUSTIC SYSTEMS

Our metal wall cladding systems are not just about enhancing aesthetics; they also excel in optimizing acoustics. With our solutions, we combine stylish design with precise sound control, enabling you to craft interiors in serenity.