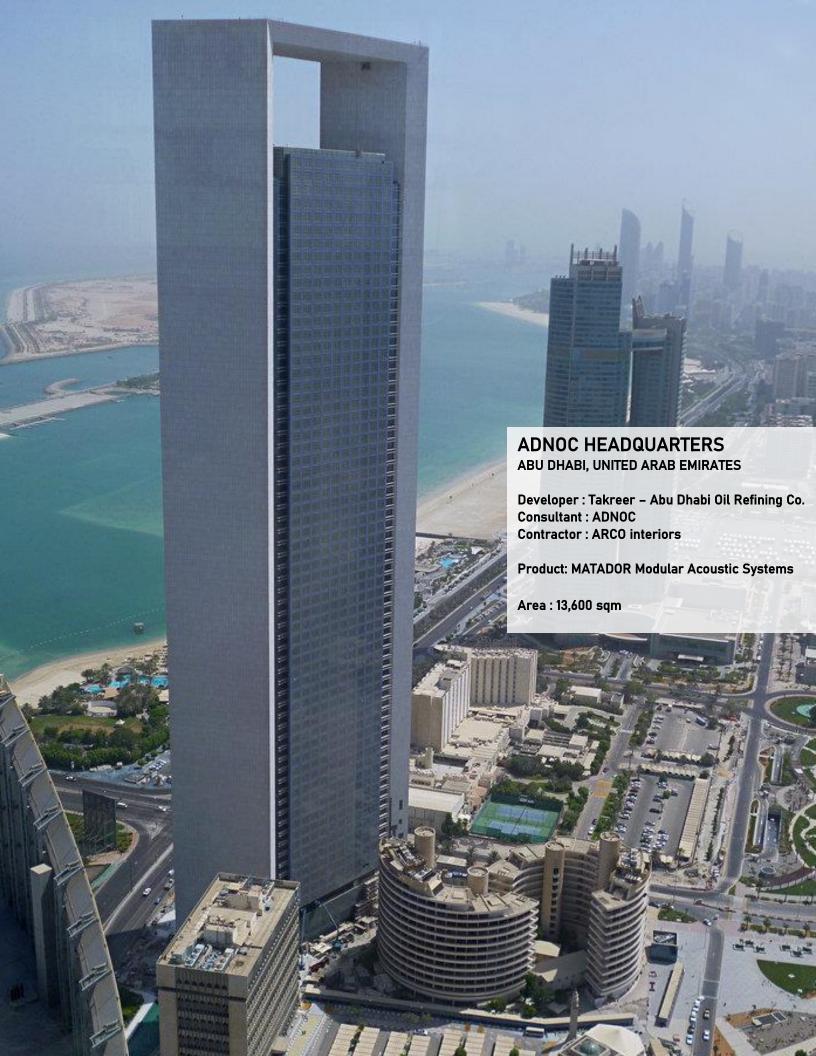

#### **NATIONAL HISTORY MUSEUM** ABU DHABI, UNITED ARAB EMIRATES

Developer: Dept. of Culture & Tourism /

MIRAL

Consultant : AECOM / EllisDon

Contractor : ALEC

**Product: MATADOR Cell Systems** 

Area: 5,000 sqm