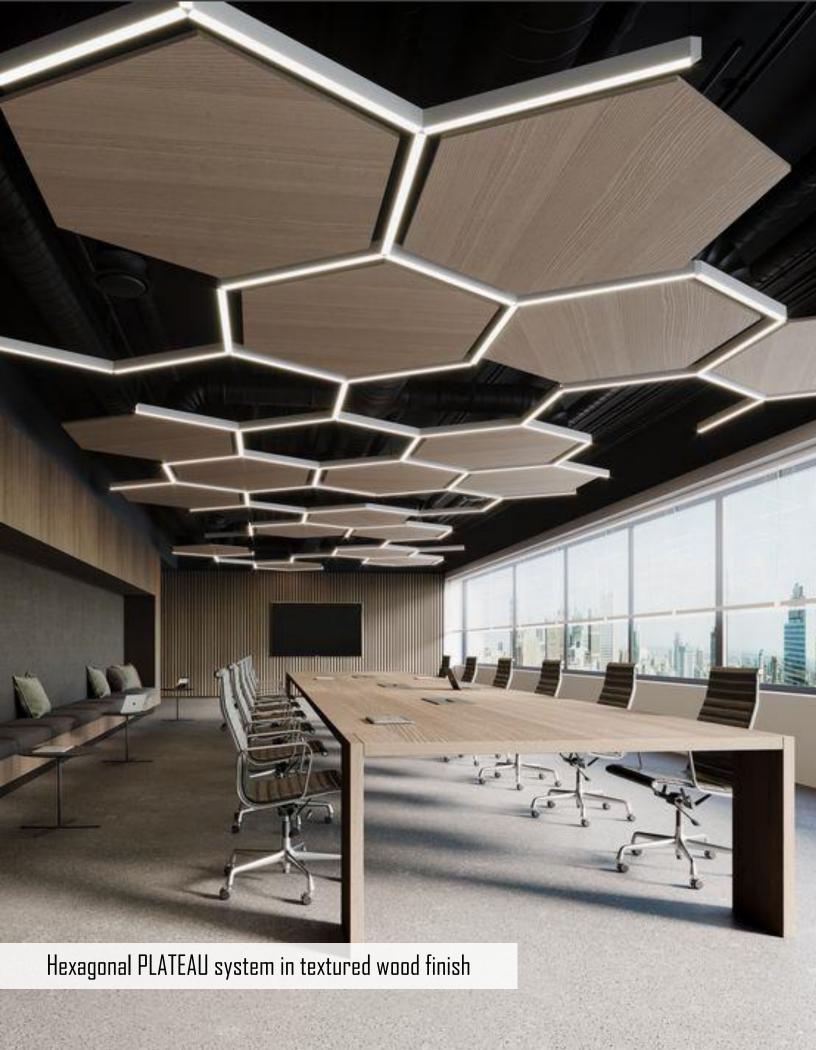

# CELL





#### SERIE MATADOR

#### CELL









SERIE LINA

## BAFFLES

#### MODELS

ULTIMA - U

IVY - I

VINA - V

NINA - N

LEA L

ovo - o

SELINA - S

ZENA - Z

JOANNE - J

The specialty of Baffle Blades are that they can be customized to accommodate many shapes and sizes according to the required aesthetic design element. The Baffles are infamous for their capability of appearing like wood but are lighter, easier to install and economical.



SERIE

LINA

## MESH

The Expanded mesh ceiling gives your space a raw and bold aesthetic that produces a contemporary industrial design.





A Seamlessly Integrated False Ceiling & Wall Cladding System with a variety of designs, colours and applications that create a revolutionary blend of functionality and aesthetics.





























# WALL CLADDING

# INTERNAL SYSTEMS

At MARCONI we take immense pride in offering cutting-edge solutions in metal wall cladding for both internal and external environments. With a commitment to transforming architectural visions into reality, we have established a production line that supplies a trusted product that provides solutions to any design. Our expertise lies in providing innovative and sustainable metal cladding systems designed to enhance the aesthetic appeal, functionality, and durability of interior and exterior spaces. From contemporary, sleek designs for modern interiors to weather-resistant, high-performance solutions for exteriors, our metal cladding products are a testament to our unwavering dedication to quality and precision. As a company, we embrace the synergy o