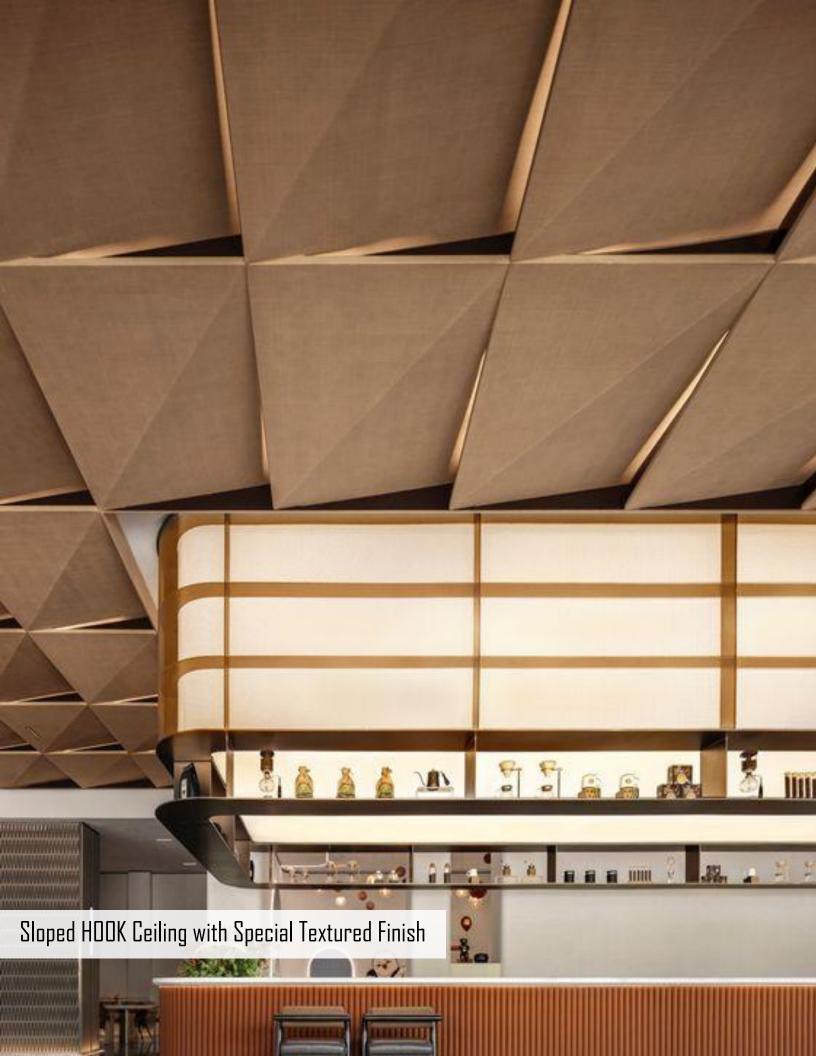

MATADOR

#### CELL





#### SERIE MATADOR

#### CELL









SERIE LINA

## BAFFLES

#### MODELS

ULTIMA - U

IVY - I

VINA - V

NINA - N

LEA L

ovo - o

SELINA - S

ZENA - Z

JOANNE - J

The specialty of Baffle Blades are that they can be customized to accommodate many shapes and sizes according to the required aesthetic design element. The Baffles are infamous for their capability of appearing like wood but are lighter, easier to install and economical.



SERIE

LINA

## MESH

The Expanded mesh ceiling gives your space a raw and bold aesthetic that produces a contemporary industrial design.





A Seamlessly Integrated False Ceiling & Wall Cladding System with a variety of designs, colours and applications that create a revolutionary blend of functionality and aesthetics.





























# WALL CLADDING

# INTERNAL SYSTEMS

At MARCONI we take immense pride in offering cutting-edge solutions in metal wall cladding for both internal and external environments. With a commitment to transforming architectural visions into reality, we have established a production line that supplies a trusted product that provides solutions to any design. Our expertise lies in providing innovative and sustainable metal cladding systems designed to enhance the aesthetic appeal, functionality, and durability of interior and exterior spaces. From contemporary, sleek designs for modern interiors to weather-resistant, high-performance solutions for exteriors, our metal cladding products are a testament to our unwavering dedication to quality and precision. As a company, we embrace t