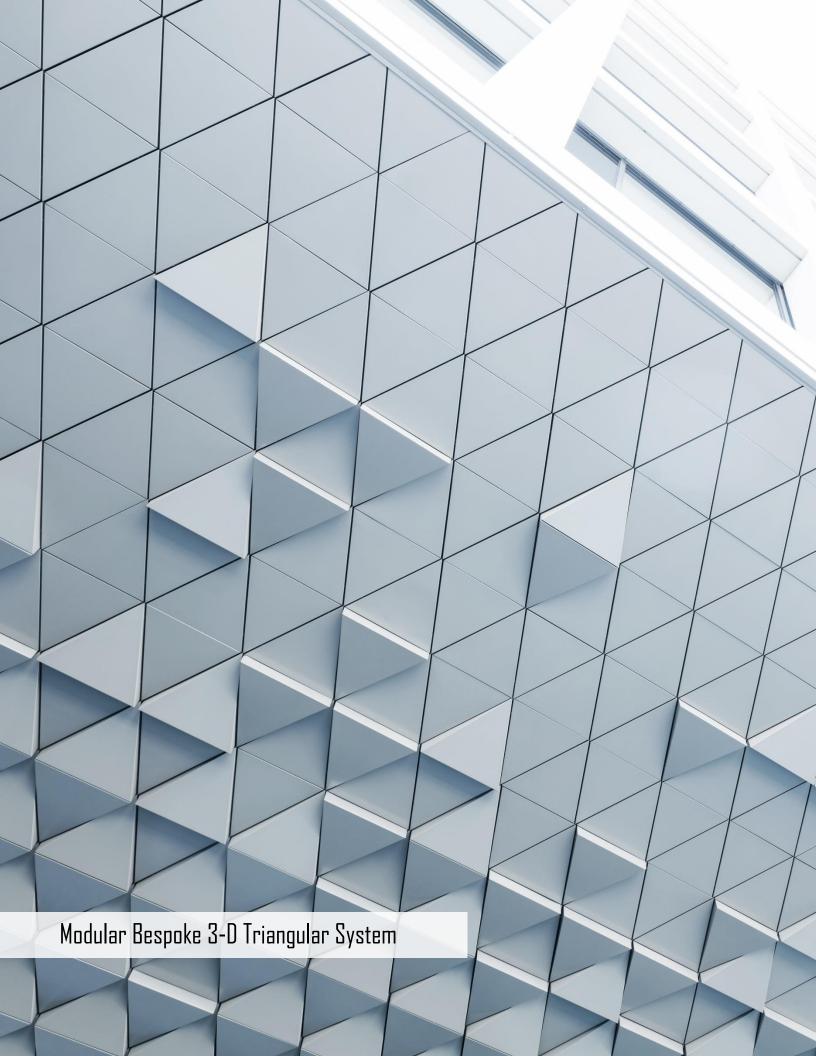

### CELL





#### SERIE MATADOR

#### CELL









SERIE LINA

## BAFFLES

#### MODELS

ULTIMA - U

IVY - I

VINA - V

NINA - N

LEA L

ovo - o

SELINA - S

ZENA - Z

JOANNE - J

The specialty of Baffle Blades are that they can be customized to accommodate many shapes and sizes according to the required aesthetic design element. The Baffles are infamous for their capability of appearing like wood but are lighter, easier to install and economical.



SERIE

LINA

## MESH

The Expanded mesh ceiling gives your space a raw and bold aesthetic that produces a contemporary industrial design.





A Seamlessly Integrated False Ceiling & Wall Cladding System with a variety of designs, colours and applications that create a revolutionary blend of functionality and aesthetics.





























# WALL CLADDING

# INTERNAL SYSTEMS

At MARCONI we take immense pride in offering cutting-edge solutions in metal wall cladding for both internal and external environments. With a commitment to transforming architectural visions into reality, we have established a production line that supplies a trusted product that provides solutions to any design. Our expertise lies in providing innovative and sustainable metal cladding systems designed to enhance the aesthetic appeal, functionality, and durability of interior and exterior spaces. From contemporary, sleek designs for modern interiors to weather-resistant, high-performance solutions for exteriors, our metal cladding products are a testament to our unwavering dedication to quality and precision. As a company, we embrace the synergy