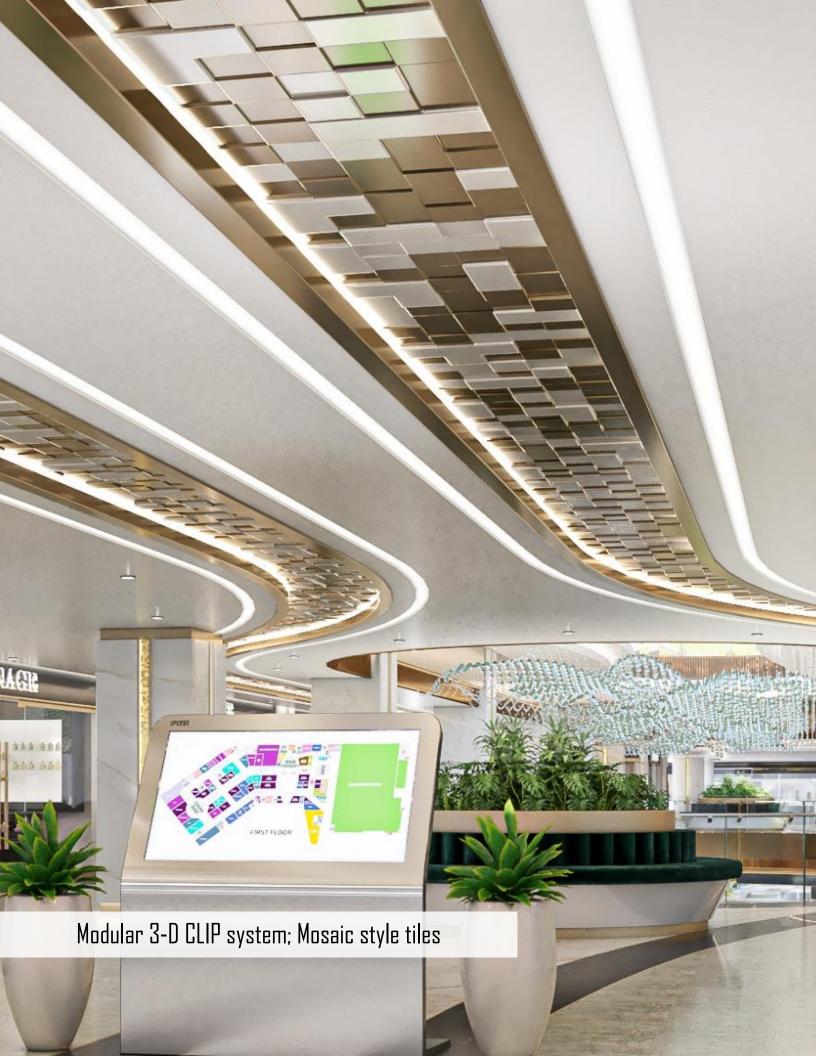

CELL





#### SERIE MATADOR

#### CELL









SERIE LINA

## BAFFLES

#### MODELS

ULTIMA - U

IVY - I

VINA - V

NINA - N

LEA L

ovo - o

SELINA - S

ZENA - Z

JOANNE - J

The specialty of Baffle Blades are that they can be customized to accommodate many shapes and sizes according to the required aesthetic design element. The Baffles are infamous for their capability of appearing like wood but are lighter, easier to install and economical.



SERIE

LINA

## MESH

The Expanded mesh ceiling gives your space a raw and bold aesthetic that produces a contemporary industrial design.





A Seamlessly Integrated False Ceiling & Wall Cladding System with a variety of designs, colours and applications that create a revolutionary blend of functionality and aesthetics.





























# WALL CLADDING

# INTERNAL SYSTEMS

At MARCONI we take immense pride in offering cutting-edge solutions in metal wall cladding for both internal and external environments. With a commitment to transforming architectural visions into reality, we have established a production line that supplies a trusted product that provides solutions to any design. Our expertise lies in providing innovative and sustainable metal cladding systems designed to enhance the aesthetic appeal, functionality, and durability of interior and exterior spaces. From contemporary, sleek designs for modern interiors to weather-resistant, high-performance solutions for exteriors, our metal cladding products are a testament to our unwavering dedication to quality and precision. As a company, we embrace the synergy of