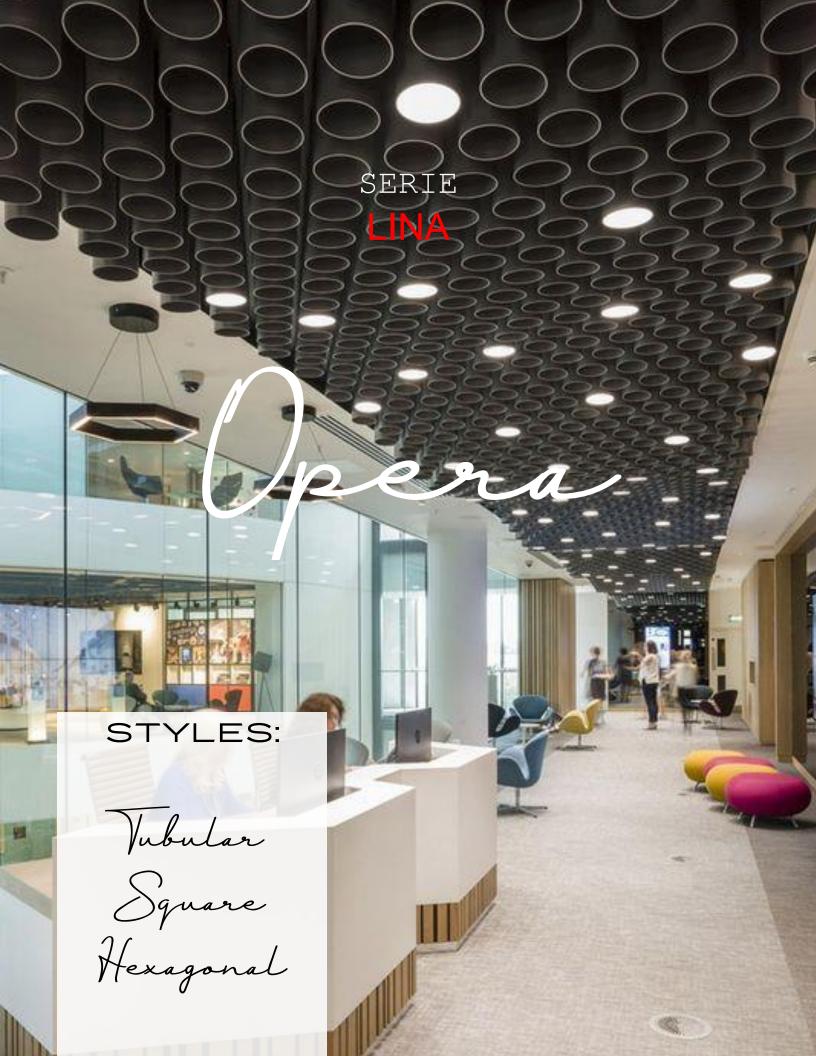

RIE MATADOR

#### CELL





#### SERIE MATADOR

#### CELL









SERIE LINA

## BAFFLES

#### MODELS

ULTIMA - U

IVY - I

VINA - V

NINA - N

LEA L

ovo - o

SELINA - S

ZENA - Z

JOANNE - J

The specialty of Baffle Blades are that they can be customized to accommodate many shapes and sizes according to the required aesthetic design element. The Baffles are infamous for their capability of appearing like wood but are lighter, easier to install and economical.



SERIE

LINA

## MESH

The Expanded mesh ceiling gives your space a raw and bold aesthetic that produces a contemporary industrial design.





A Seamlessly Integrated False Ceiling & Wall Cladding System with a variety of designs, colours and applications that create a revolutionary blend of functionality and aesthetics.





























# WALL CLADDING

# INTERNAL SYSTEMS

At MARCONI we take immense pride in offering cutting-edge solutions in metal wall cladding for both internal and external environments. With a commitment to transforming architectural visions into reality, we have established a production line that supplies a trusted product that provides solutions to any design. Our expertise lies in providing innovative and sustainable metal cladding systems designed to enhance the aesthetic appeal, functionality, and durability of interior and exterior spaces. From contemporary, sleek designs for modern interiors to weather-resistant, high-performance solutions for exteriors, our metal cladding products are a testament to our unwavering dedication to quality and precision. As a company, we embra