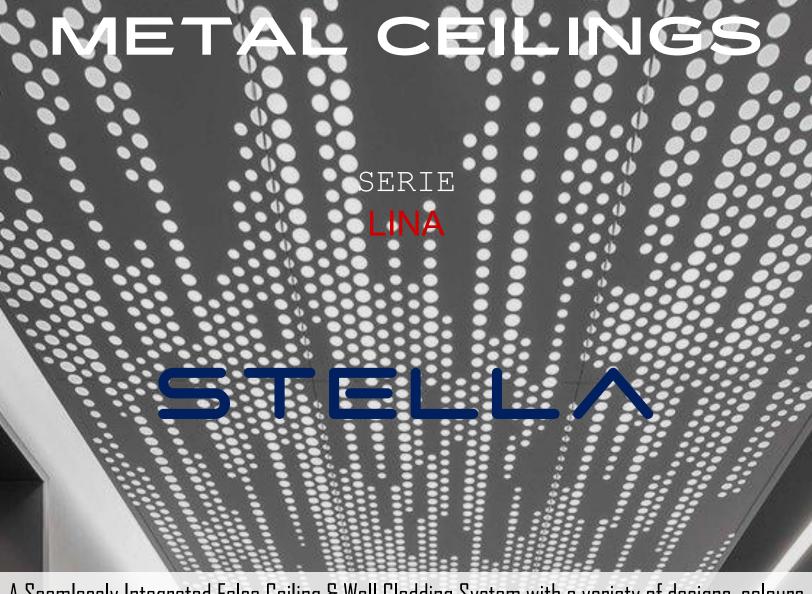

esigns and Solutions

SERIE <mark>MATADOR</mark>

#### MODULAR



#### SERIE <mark>MATADOR</mark>

### MODULAR



SERIE MATADOR

LINEAR



#### SERIE <mark>MATADOR</mark>

#### LINEAR



SERIE MATADOR

#### CELL





#### SERIE MATADOR

#### CELL









SERIE LINA

## BAFFLES

#### MODELS

ULTIMA - U

IVY - I

VINA - V

NINA - N

LEA L

ovo - o

SELINA - S

ZENA - Z

JOANNE - J

The specialty of Baffle Blades are that they can be customized to accommodate many shapes and sizes according to the required aesthetic design element. The Baffles are infamous for their capability of appearing like wood but are lighter, easier to install and economical.



SERIE

LINA

## MESH

The Expanded mesh ceiling gives your space a raw and bold aesthetic that produces a contemporary industrial design.





A Seamlessly Integrated False Ceiling & Wall Cladding System with a variety of designs, colours and applications that create a revolutionary blend of functionality and aesthetics.





























# WALL CLADDING

# INTERNAL SYSTEMS

At MARCONI we take immense pride in offering cutting-edge solutions in metal wall cladding for both internal and external environments. With a commitment to transforming architectural visions into reality, we have established a production line that supplies a trusted product that provides solutions to any design. Our expertise lies in providing innovative and sustainable metal cladding systems designed to enhance the aesthetic appeal, functionality, and durability of interior and exterior spaces. From contemporary, sleek designs for modern interi