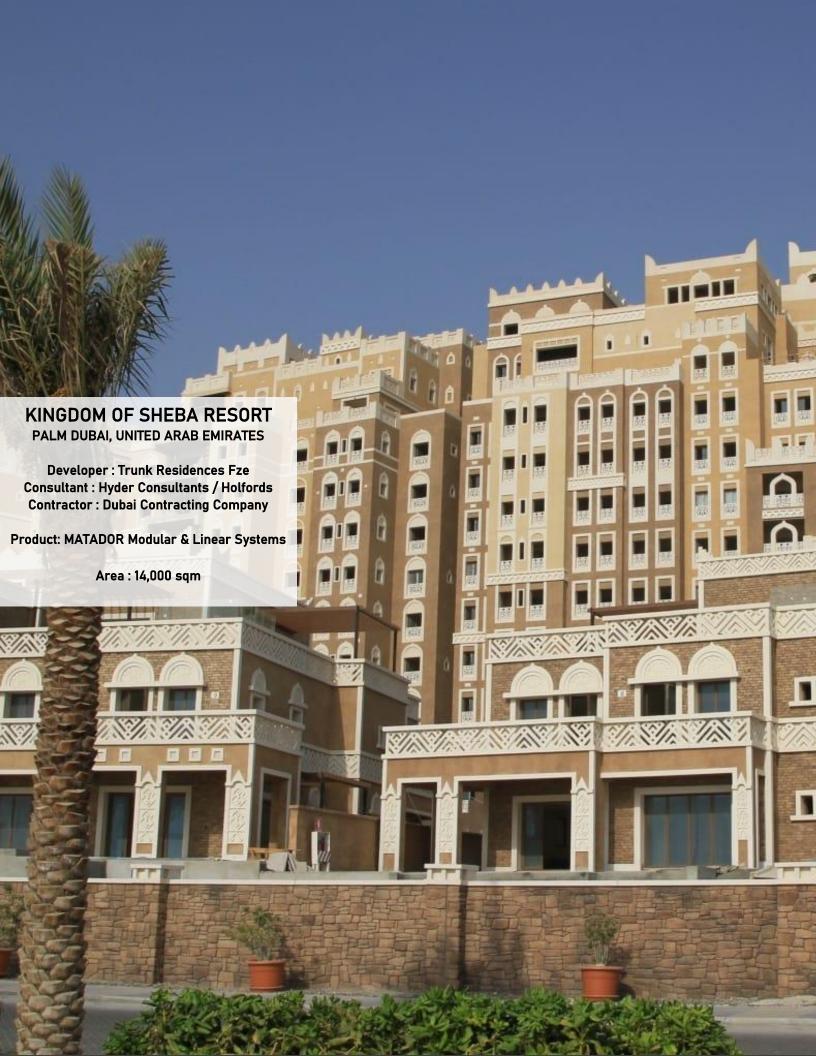

#### **NATIONAL HISTORY MUSEUM** ABU DHABI, UNITED ARAB EMIRATES

Developer: Dept. of Culture & Tourism /

MIRAL

Consultant : AECOM / EllisDon

Contractor : ALEC

**Product: MATADOR Cell Systems** 

Area: 5,000 sqm