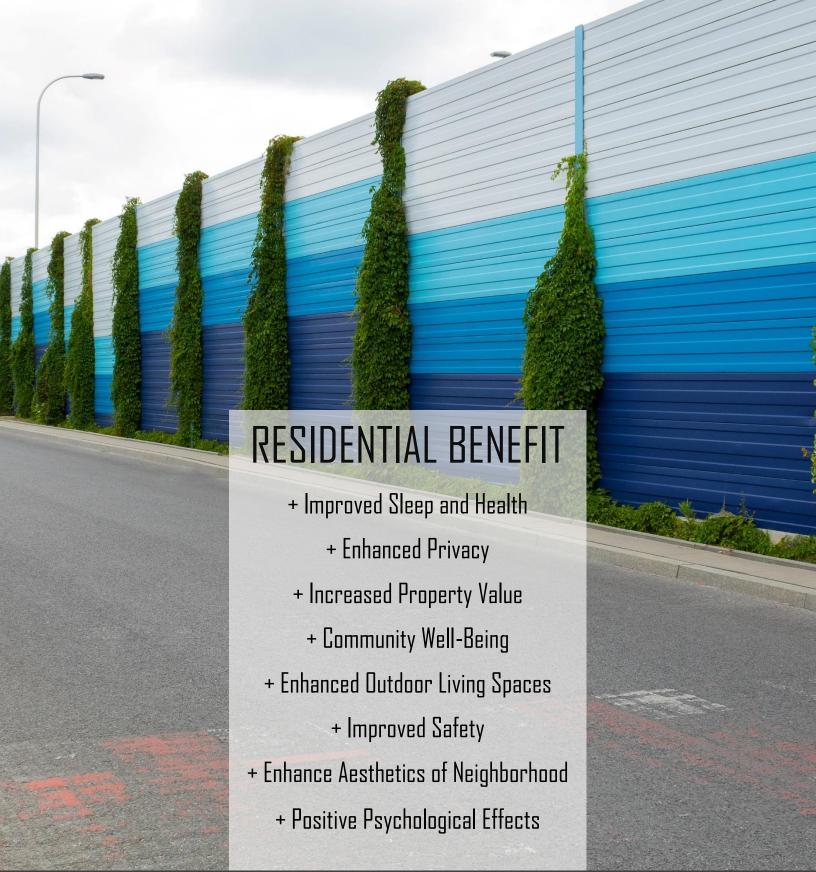

A total solution bringing acoustic comfort in urban and residential environments. Crafted with precision and durability in mind, these barriers effectively shield against intrusive noise from roads, highways, and industrial zones and more, ensuring a tranquil living space for residents. Engineered from high-quality metals, our barriers not only provide superior sound insulation but also boast a modern aesthetic that seamlessly integrates into the surrounding landscape. Whether you're seeking to enhance the quality of life in residential neighborhoods, shield outdoor recreational spaces, or mitigate the impact of industrial noise, our Metal Noise Barriers stand as a reliable and stylish choice, offering a harmonious blend of functionality and design sophistication. Experience the difference with our innovative solution, setting a new standard for acoustic excellence in your community.

# NOISE BARRIERS