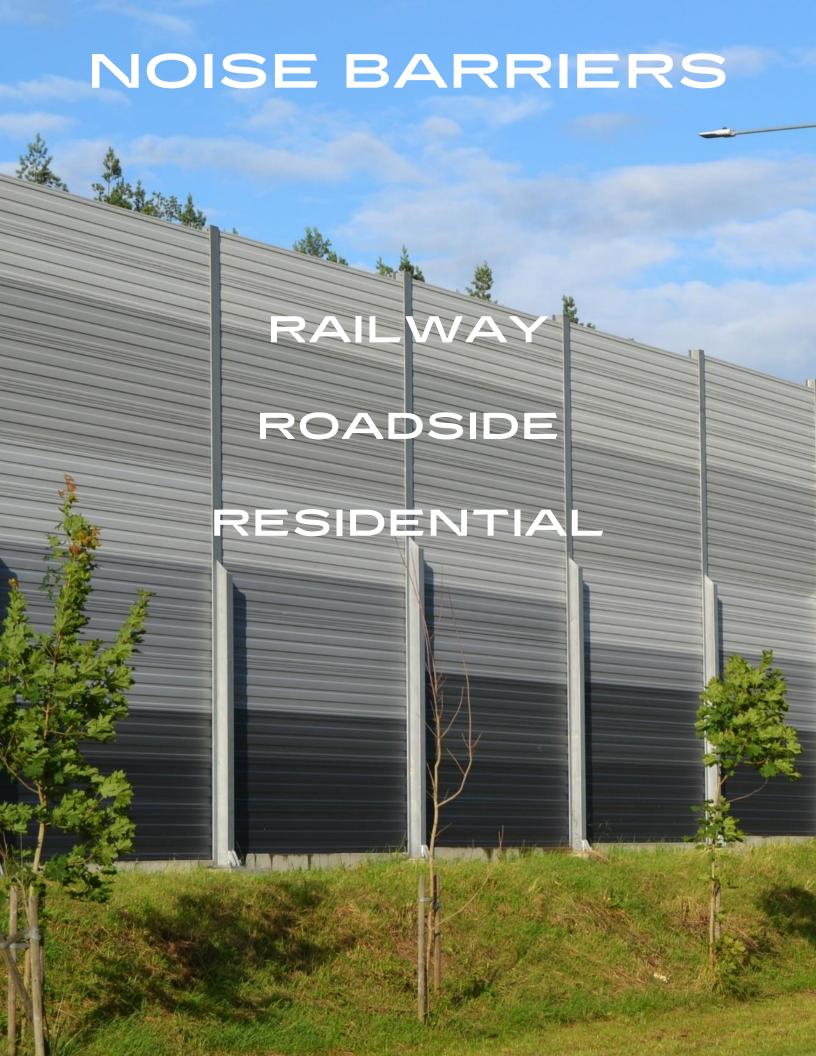

A total solution bringing acoustic comfort in urban and residential environments. Crafted with precision and durability in mind, these barriers effectively shield against intrusive noise from roads, highways, and industrial zones and more, ensuring a tranquil living space for residents. Engineered from high-quality metals, our barriers not only provide superior sound insulation but also boast a modern aesthetic that seamlessly integrates into the surrounding landscape. Whether you're seeking to enhance the quality of life in residential neighborhoods, shield outdoor recreational spaces, or mitigate the impact of industrial noise, our Metal Noise Barriers stand as a reliable and stylish choice, offering a harmonious blend of functionality and design sophistication. Experience the difference with our innovative solution, setting a new standard for acoustic excellence in your community.

# NOISE BARRIERS