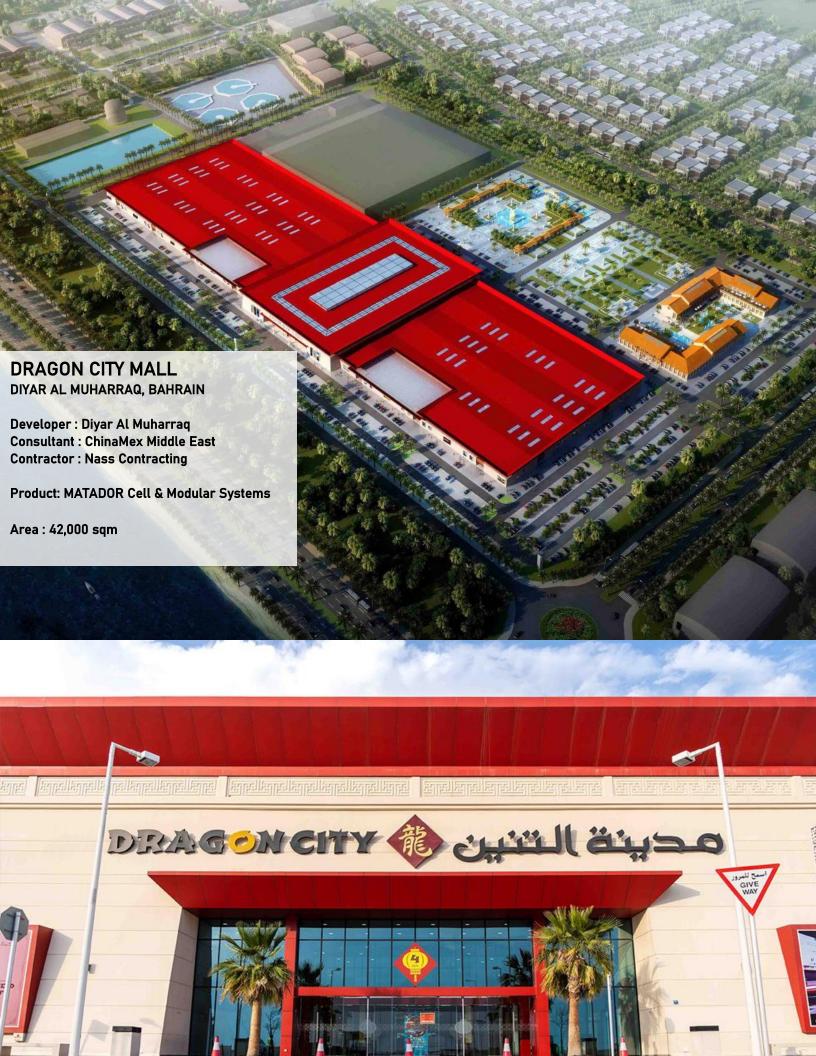

eas.

Best suited product:

Bespoke Sun Louvre Blade

Custom/Bespoke products are available



# PARTNERS















dar al-handasah

















UNITED ARAB EMIRATES MINISTRY OF INTERIOR







مجموعة بن لاد ٺالسعودية SAUDI BINLADIN GROUP











































HESSAH DISTRICT

















#### **NATIONAL HISTORY MUSEUM** ABU DHABI, UNITED ARAB EMIRATES

Developer: Dept. of Culture & Tourism /

MIRAL

Consultant : AECOM / EllisDon

Contractor : ALEC

**Product: MATADOR Cell Systems** 

Area: 5,000 sqm









### **COAST GUARD POLICE STATION**

SUWAIQ, SEEB, OMAN

Developer : ROYAL OMAN POLICE Consultant : DAR Al Handasah

Contractor: Director General of Projects ROP

**Product: MATADOR Modular Acoustic and** 

**Exterior Systems** 

Area: 13,600 sqm



































# OTHER MAJOR PROJECTS

SEVEN PALM, LUXURY RESIDENTIAL AND HOTEL APARTMENTS – UAE GRAND MARINA INTERNCONTINENETAL HOTEL, AL BATEEN WATERFRONT – UAE

LE MERIDIEN HOTEL EXTENTION – UAE

RAK MANGROVE HOTEL – UAE

SOUQ QASRAN ZONE 1 & 2 – UAE

ETISALAT TOWER - UAE

JAFZA GATE – UAE

RASHID HOSPITAL - UAE

AL JIMI HOSPITAL - UAE

AL-MAFRAQ HOSPITAL - UAE

SAHARA CENTRE - UAE

AL NAHDA SHOPPING MALL - UAE

ARAB BANK - UAE

LULU HYPERMARKET - UAE / OMAN

**EMARAT PETROL - UAE** 

**DEPORTATION PRISON AL-DHAID - UAE** 

IBN BATTUTA SHOPPING MALL - UAE

FITNESS FIRST HEALTH CENTRE - UAE

ROYAL COMISSION HOSPITAL CLINICS - KSA

SAUDI NATIONAL GUARD HOUSING, 5000 VILLAS - KSA

SAUDI NATIONAL GUARD DIRAB AIRBASE - KSA

AL-ROWAISHID GRAND MALL - KSA

HOLIDAY INN & INTERCON