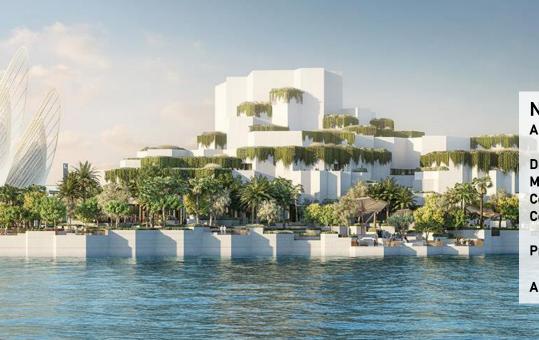

e.

We all know what it's like when the summer heat is upon us or the sunlight is our eyes, it is unbearable. We are currently developing a shade control system that is comprised of hook-on strips that are hung diagonally on the carrier greatly reducing sunlight transmission on the space below. Structurally rigid in case of strong winds and painted with UV resistance, it will be able to meet the needs of spaces like parking lots, stadiums, building windows and other open areas.

Best suited product:

Bespoke Sun Louvre Blade

Custom/Bespoke products are available



# PARTNERS















dar al-handasah

















UNITED ARAB EMIRATES MINISTRY OF INTERIOR







مجموعة بن لاد ٺالسعودية SAUDI BINLADIN GROUP











































HESSAH DISTRICT

















#### **NATIONAL HISTORY MUSEUM** ABU DHABI, UNITED ARAB EMIRATES

Developer: Dept. of Culture & Tourism /

MIRAL

Consultant : AECOM / EllisDon

Contractor : ALEC

**Product: MATADOR Cell Systems** 

Area: 5,000 sqm









### **COAST GUARD POLICE STATION**

SUWAIQ, SEEB, OMAN

Developer : ROYAL OMAN POLICE Consultant : DAR Al Handasah

Contractor: Director General of Projects ROP

**Product: MATADOR Modular Acoustic and** 

**Exterior Systems** 

Area: 13,600 sqm



































# OTHER MAJOR PROJECTS

SEVEN PALM, LUXURY RESIDENTIAL AND HOTEL APARTMENTS – UAE GRAND MARINA INTERNCONTINENETAL HOTEL, AL BATEEN WATERFRONT – UAE

LE MERIDIEN HOTEL EXTENTION – UAE

RAK MANGROVE HOTEL – UAE

SOUQ QASRAN ZONE 1 & 2 – UAE

ETISALAT TOWER - UAE

JAFZA GATE – UAE

RASHID HOSPI