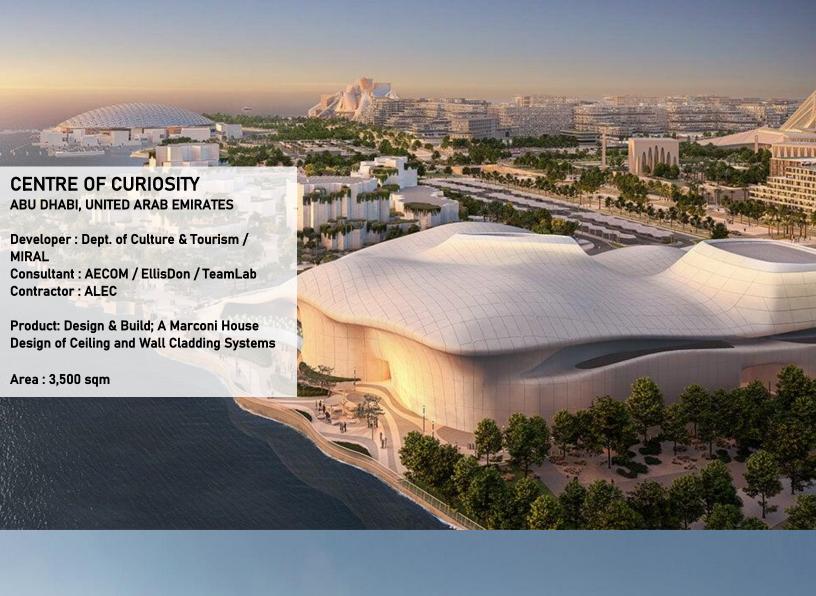

ace.

We all know what it's like when the summer heat is upon us or the sunlight is our eyes, it is unbearable. We are currently developing a shade control system that is comprised of hook-on strips that are hung diagonally on the carrier greatly reducing sunlight transmission on the space below. Structurally rigid in case of strong winds and painted with UV resistance, it will be able to meet the needs of spaces like parking lots, stadiums, building windows and other open areas.

Best suited product:

Bespoke Sun Louvre Blade

Custom/Bespoke products are available



# PARTNERS















dar al-handasah

















UNITED ARAB EMIRATES MINISTRY OF INTERIOR







مجموعة بن لاد ٺالسعودية SAUDI BINLADIN GROUP











































HESSAH DISTRICT

















#### **NATIONAL HISTORY MUSEUM** ABU DHABI, UNITED ARAB EMIRATES

Developer: Dept. of Culture & Tourism /

MIRAL

Consultant : AECOM / EllisDon

Contractor : ALEC

**Product: MATADOR Cell Systems** 

Area: 5,000 sqm









### **COAST GUARD POLICE STATION**

SUWAIQ, SEEB, OMAN

Developer : ROYAL OMAN POLICE Consultant : DAR Al Handasah

Contractor: Director General of Projects ROP

**Product: MATADOR Modular Acoustic and** 

**Exterior Systems** 

Area: 13,600 sqm



































# OTHER MAJOR PROJECTS

SEVEN PALM, LUXURY RESIDENTIAL AND HOTEL APARTMENTS – UAE GRAND MARINA INTERNCONTINENETAL HOTEL, AL BATEEN WATERFRONT – UAE

LE MERIDIEN HOTEL EXTENTION – UAE

RAK MANGROVE HOTEL – UAE

SOUQ QASRAN ZONE 1 & 2 – UAE

ETISALAT TOWER - UAE

JAFZA GATE – UAE

RASHID HOS