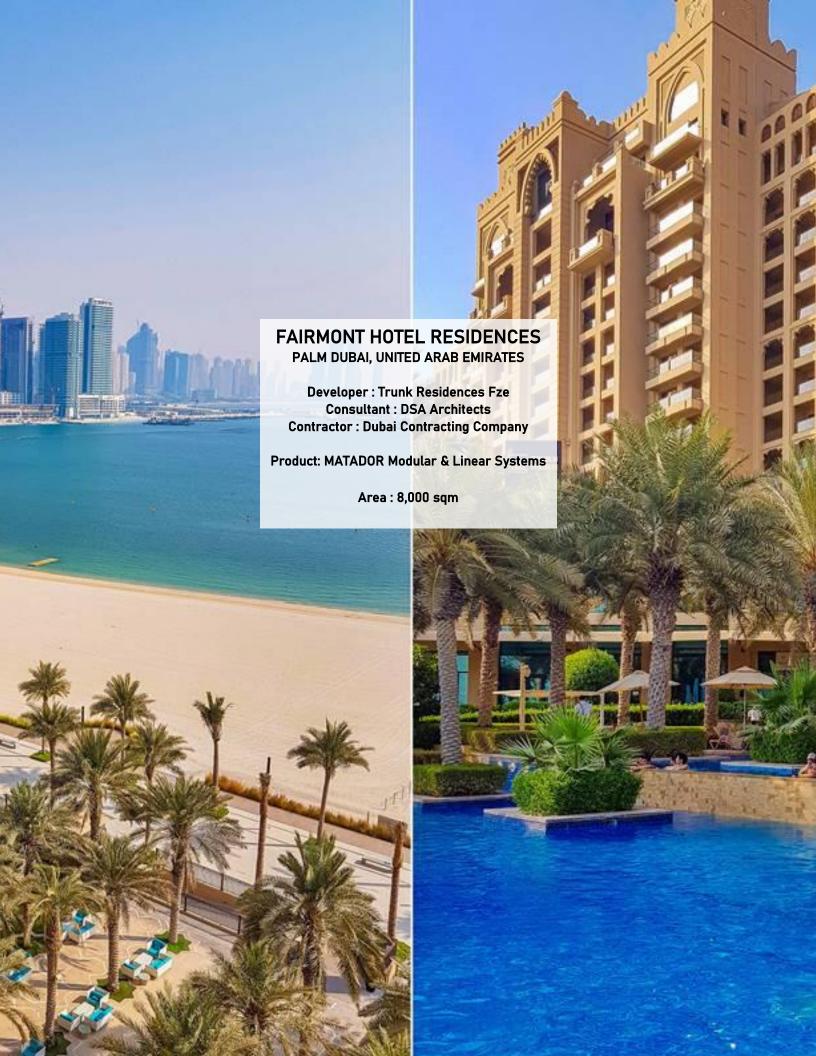

#### **NATIONAL HISTORY MUSEUM** ABU DHABI, UNITED ARAB EMIRATES

Developer: Dept. of Culture & Tourism /

MIRAL

Consultant : AECOM / EllisDon

Contractor : ALEC

**Product: MATADOR Cell Systems** 

Area: 5,000 sqm