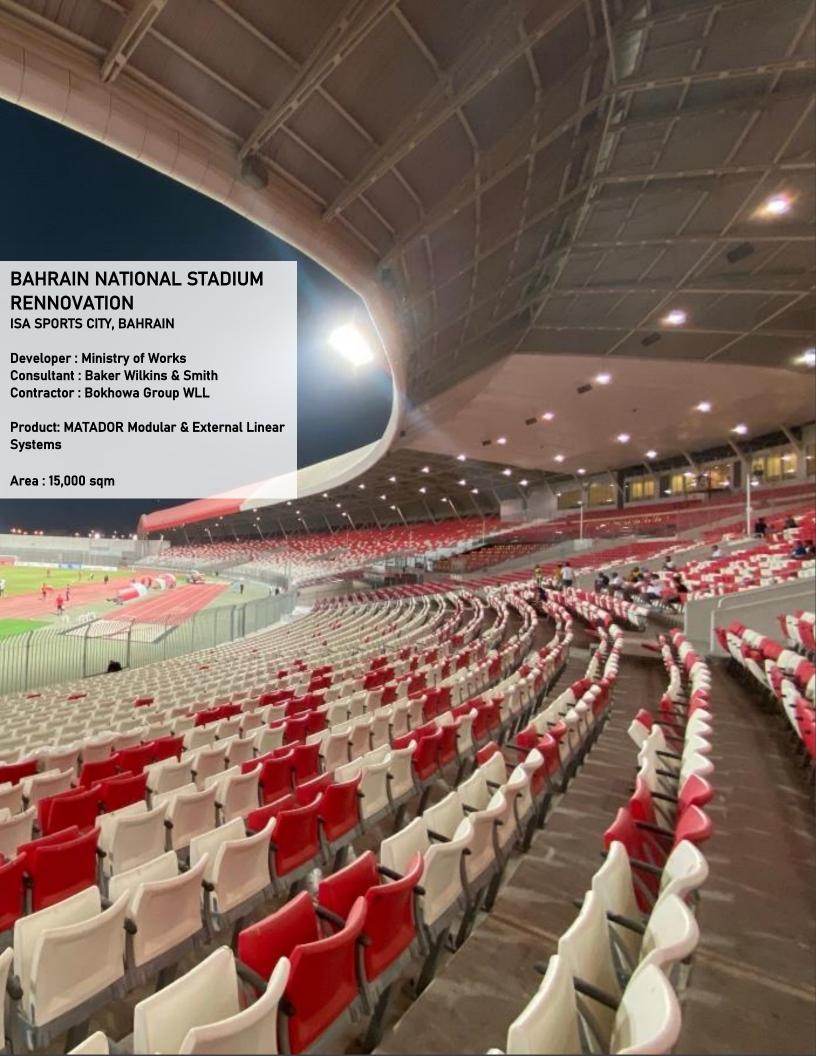

Best suited product:

Bespoke Sun Louvre Blade

Custom/Bespoke products are available



# PARTNERS















dar al-handasah

















UNITED ARAB EMIRATES MINISTRY OF INTERIOR







مجموعة بن لاد ٺالسعودية SAUDI BINLADIN GROUP











































HESSAH DISTRICT

















#### **NATIONAL HISTORY MUSEUM** ABU DHABI, UNITED ARAB EMIRATES

Developer: Dept. of Culture & Tourism /

MIRAL

Consultant : AECOM / EllisDon

Contractor : ALEC

**Product: MATADOR Cell Systems** 

Area: 5,000 sqm









### **COAST GUARD POLICE STATION**

SUWAIQ, SEEB, OMAN

Developer : ROYAL OMAN POLICE Consultant : DAR Al Handasah

Contractor: Director General of Projects ROP

**Product: MATADOR Modular Acoustic and** 

**Exterior Systems** 

Area: 13,600 sqm



































# OTHER MAJOR PROJECTS

SEVEN PALM, LUXURY RESIDENTIAL AND HOTEL APARTMENTS – UAE GRAND MARINA INTERNCONTINENETAL HOTEL, AL BATEEN WATERFRONT – UAE

LE MERIDIEN HOTEL EXTENTION – UAE

RAK MANGROVE HOTEL – UAE

SOUQ QASRAN ZONE 1 & 2 – UAE

ETISALAT TOWER - UAE

JAFZA GATE – UAE

RASHID HOSPITAL - UAE

AL JIMI HOSPITAL - UAE

AL-MAFRAQ HOSPITAL - UAE

SAHARA CENTRE - UAE

AL NAHDA SHOPPING MALL - UAE

ARAB BANK - UAE

LULU HYPERMARKET - UAE / OMAN

**EMARAT PETROL - UAE** 

**DEPORTATION PRISON AL-DHAID - UAE** 

IBN BATTUTA SHOPPING MALL - UAE

FITNESS FIRST HEALTH CENTRE - UAE

ROYAL COMISSION HOSPITAL CLINICS - KSA

SAUDI NATIONAL GUARD HOUSING, 5000 VILLAS - KSA

SAUDI NATIONAL GUARD DIRAB AIRBASE - KSA

AL-ROWAISHID GRAND MALL - KSA

HOLIDAY INN & INTERCONTINENT