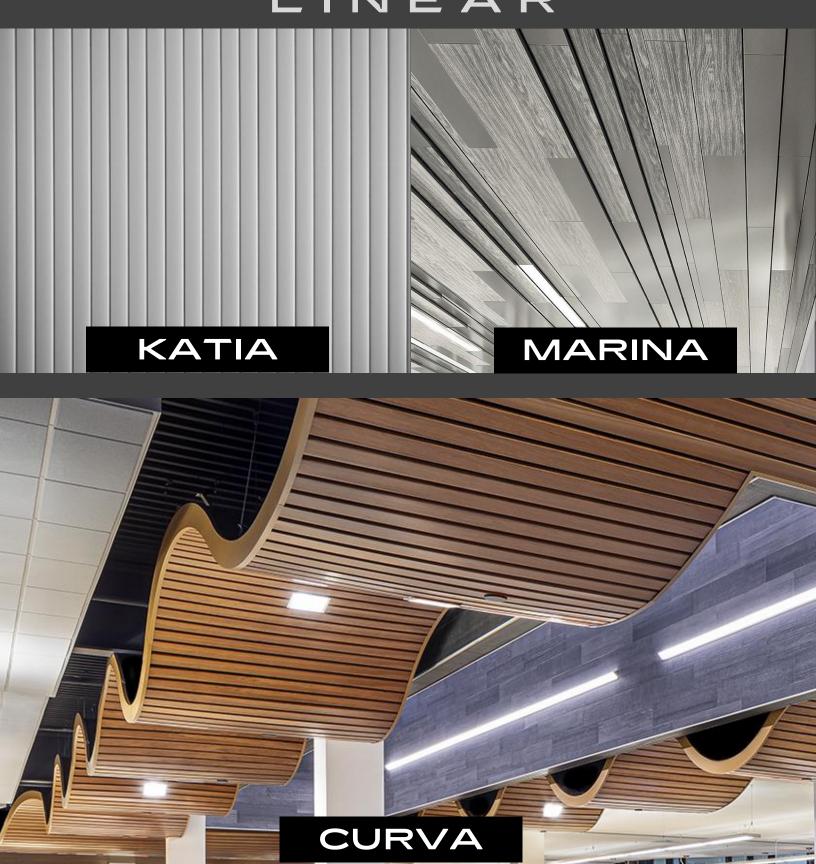

BLE
PRINT
METALLIC
METALLIC BRUSH
GRIT
RUSTIC
MIRROR

TEXTURES FLAT

> MATTE GRAINY STONE RIPPLE EMBOSSED ETCHED

Our experience is not just in our finished products but also in the raw material that make up those products.

Marconi Metal has the capability to create products in any finish that modern technology can generate, be it colour or texture

Our advantage in the market is our sister company which has the strongest colour coating complex in the region, reaching markets like Europe, Asia and the Americas.





CEILINGS
WALL CLADDING
FAÇADES
P.E.T FELT
NOISE BARRIERS

To be Limitless in Architectural Designs and Solutions

SERIE <mark>MATADOR</mark>

#### MODULAR



#### SERIE <mark>MATADOR</mark>

### MODULAR



SERIE MATADOR

LINEAR



#### SERIE <mark>MATADOR</mark>

#### LINEAR



SERIE MATADOR

#### CELL





#### SERIE MATADOR

#### CELL









SERIE LINA

## BAFFLES

#### MODELS

ULTIMA - U

IVY - I

VINA - V

NINA - N

LEA L

ovo - o

SELINA - S

ZENA - Z

JOANNE - J

The specialty of Baffle Blades are that they can be customized to accommodate many shapes and sizes according to the required aesthetic design element. The Baffles are infamous for their capability of appearing like wood but are lighter, easier to install and economical.



SERIE

LINA

## MESH

The Expanded mesh ceiling gives your space a raw and bold aesthetic that produces a contemporary industrial design.





A Seamlessly Integrated False Ceiling & Wall Cladding System with a variety of designs, colours and applications that create a revolutionary blend of functionality and aesthetics.