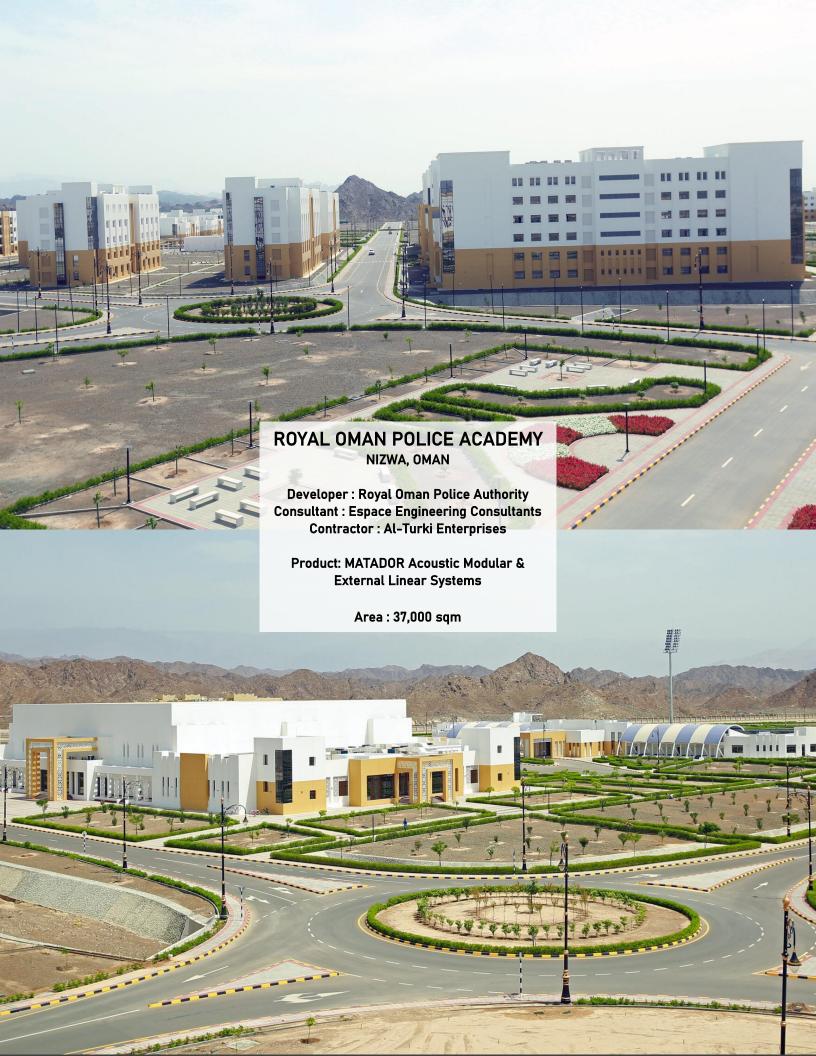

### **COAST GUARD POLICE STATION**

SUWAIQ, SEEB, OMAN

Developer : ROYAL OMAN POLICE Consultant : DAR Al Handasah

Contractor: Director General of Projects ROP

**Product: MATADOR Modular Acoustic and** 

**Exterior Systems** 

Area: 13,600 sqm