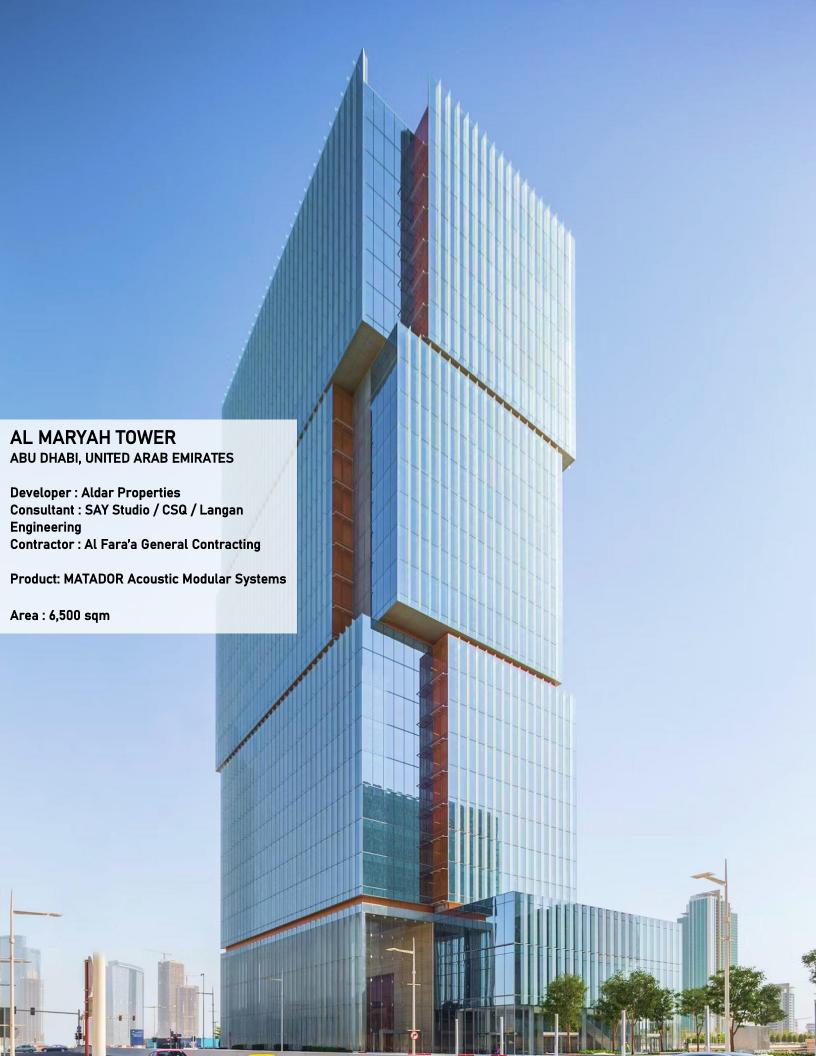

ly on the carrier greatly reducing sunlight transmission on the space below. Structurally rigid in case of strong winds and painted with UV resistance, it will be able to meet the needs of spaces like parking lots, stadiums, building windows and other open areas.

Best suited product:

Bespoke Sun Louvre Blade

Custom/Bespoke products are available



# PARTNERS















dar al-handasah

















UNITED ARAB EMIRATES MINISTRY OF INTERIOR







مجموعة بن لاد ٺالسعودية SAUDI BINLADIN GROUP











































HESSAH DISTRICT

















#### **NATIONAL HISTORY MUSEUM** ABU DHABI, UNITED ARAB EMIRATES

Developer: Dept. of Culture & Tourism /

MIRAL

Consultant : AECOM / EllisDon

Contractor : ALEC

**Product: MATADOR Cell Systems** 

Area: 5,000 sqm









### **COAST GUARD POLICE STATION**

SUWAIQ, SEEB, OMAN

Developer : ROYAL OMAN POLICE Consultant : DAR Al Handasah

Contractor: Director General of Projects ROP

**Product: MATADOR Modular Acoustic and** 

**Exterior Systems** 

Area: 13,600 sqm



































# OTHER MAJOR PROJECTS

SEVEN PALM, LUXURY RESIDENTIAL AND HOTEL APARTMENTS – UAE GRAND MARINA INTERNCONTINENETAL HOTEL, AL BATEEN WATERFRONT – UAE

LE MERIDIEN HOTEL EXTENTION – UAE

RAK MANGROVE HOTEL – UAE

SOUQ QASRAN ZONE 1 & 2 – UAE

ETISALAT TOWER - UAE

JAFZA GATE – UAE

RASHID HOSPITAL - UAE

AL JIMI HOSPITAL - UAE

AL-MAFRAQ HOSPITAL - UAE

SAHARA CENTRE - UAE

AL NAHDA SHOPPING MALL - UAE

ARAB BANK - UAE

LULU HYPERMARKET - UAE / OMAN

**EMARAT PETROL - UAE** 

**DEPORTATION PRISON AL-DHAID - U