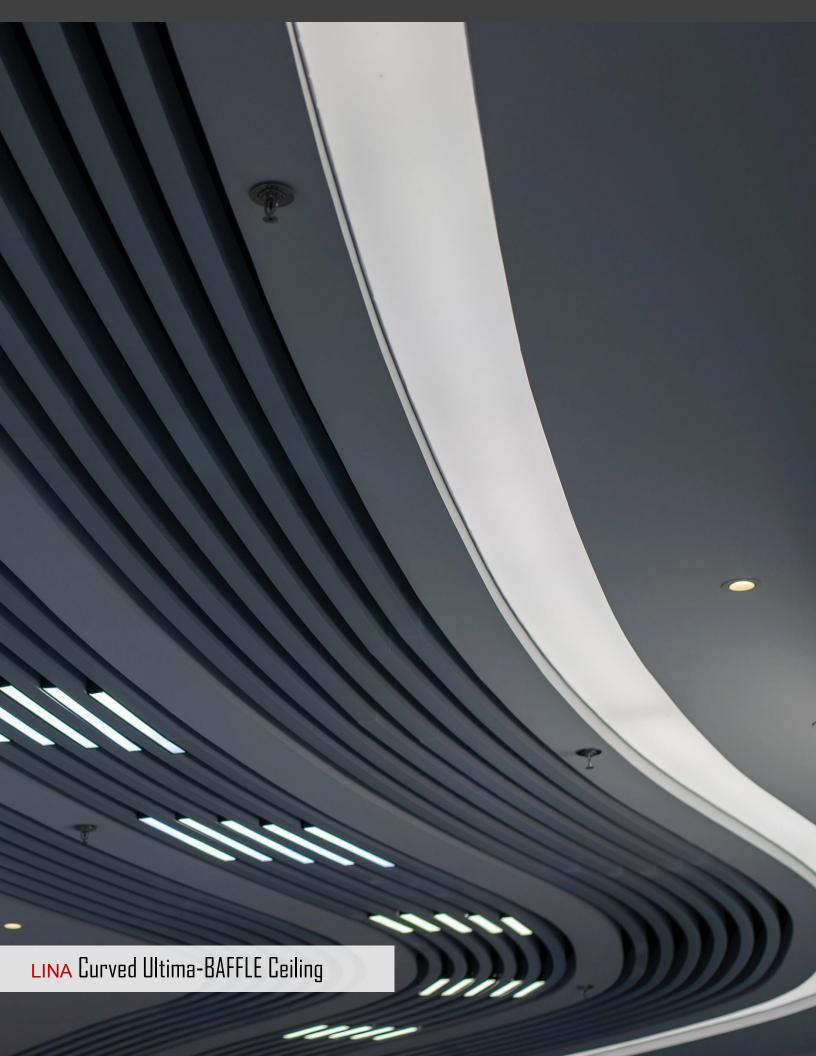

## BAFFLES

#### MODELS

ULTIMA - U

IVY - I

VINA - V

NINA - N

LEA L

ovo - o

SELINA - S

ZENA - Z

JOANNE - J

The specialty of Baffle Blades are that they can be customized to accommodate many shapes and sizes according to the required aesthetic design element. The Baffles are infamous for their capability of appearing like wood but are lighter, easier to install and economical.