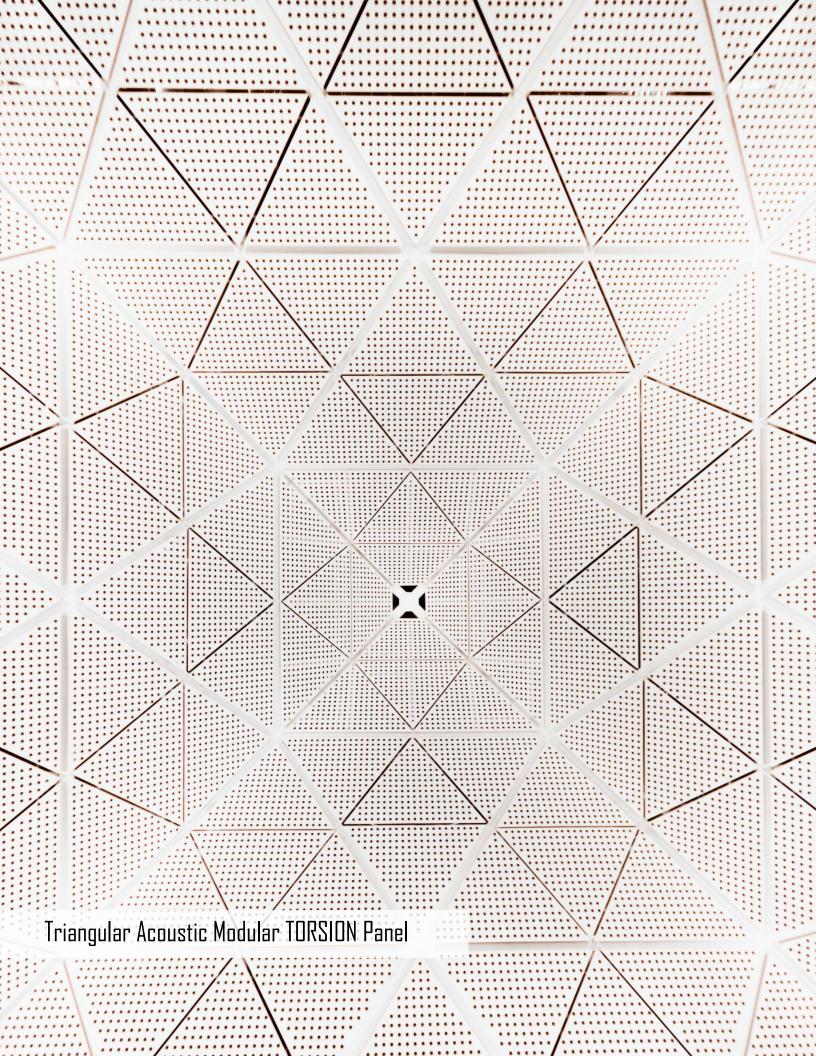

TADOR

#### CELL





#### SERIE MATADOR

#### CELL









SERIE LINA

## BAFFLES

#### MODELS

ULTIMA - U

IVY - I

VINA - V

NINA - N

LEA L

ovo - o

SELINA - S

ZENA - Z

JOANNE - J

The specialty of Baffle Blades are that they can be customized to accommodate many shapes and sizes according to the required aesthetic design element. The Baffles are infamous for their capability of appearing like wood but are lighter, easier to install and economical.



SERIE

LINA

## MESH

The Expanded mesh ceiling gives your space a raw and bold aesthetic that produces a contemporary industrial design.





A Seamlessly Integrated False Ceiling & Wall Cladding System with a variety of designs, colours and applications that create a revolutionary blend of functionality and aesthetics.





























# WALL CLADDING

# INTERNAL SYSTEMS

At MARCONI we take immense pride in offering cutting-edge solutions in metal wall cladding for both internal and external environments. With a commitment to transforming architectural visions into reality, we have established a production line that supplies a trusted product that provides solutions to any design. Our expertise lies in providing innovative and sustainable metal cladding systems designed to enhance the aesthetic appeal, functionality, and durability of interior and exterior spaces. From contemporary, sleek designs for modern interiors to weather-resistant, high-performance solutions for exteriors, our metal cladding products are a testament to our unwavering dedication to quality and precision. As a company, we embrace the