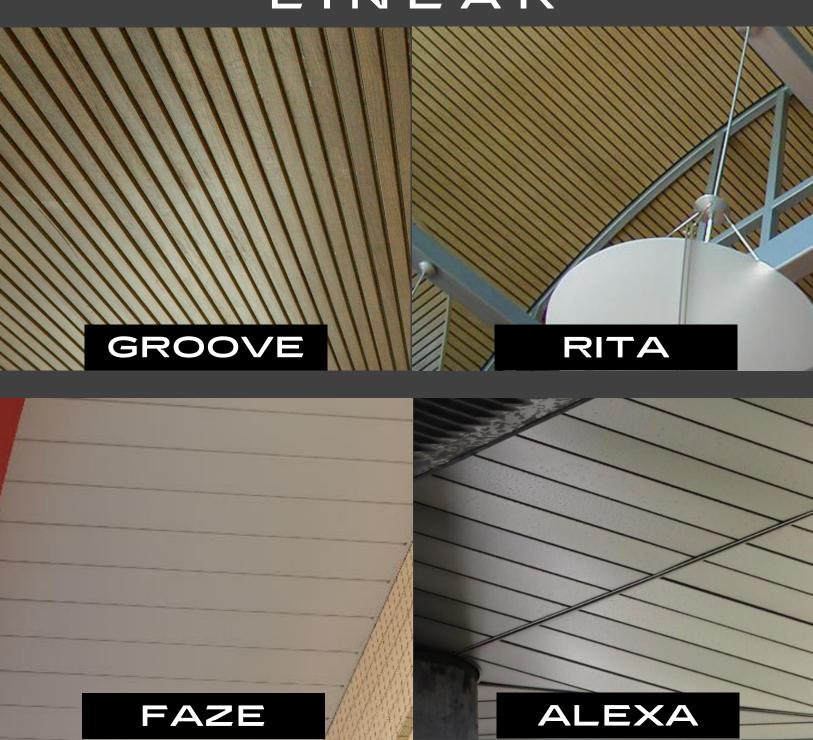

COLOURS**

SOLID
BRIGHT SOLID
WOODEN
LEATHER
MARBLE
PRINT
METALLIC
METALLIC BRUSH
GRIT
RUSTIC
MIRROR

TEXTURES FLAT

> MATTE GRAINY STONE RIPPLE EMBOSSED ETCHED

Our experience is not just in our finished products but also in the raw material that make up those products.

Marconi Metal has the capability to create products in any finish that modern technology can generate, be it colour or texture

Our advantage in the market is our sister company which has the strongest colour coating complex in the region, reaching markets like Europe, Asia and the Americas.





CEILINGS
WALL CLADDING
FAÇADES
P.E.T FELT
NOISE BARRIERS

To be Limitless in Architectural Designs and Solutions

SERIE <mark>MATADOR</mark>

#### MODULAR



#### SERIE <mark>MATADOR</mark>

### MODULAR



SERIE MATADOR

LINEAR



#### SERIE <mark>MATADOR</mark>

#### LINEAR



SERIE MATADOR

#### CELL





#### SERIE MATADOR

#### CELL









SERIE LINA

## BAFFLES

#### MODELS

ULTIMA - U

IVY - I

VINA - V

NINA - N

LEA L

ovo - o

SELINA - S

ZENA - Z

JOANNE - J

The specialty of Baffle Blades are that they can be customized to accommodate many shapes and sizes according to the required aesthetic design element. The Baffles are infamous for their capability of appearing like wood but are lighter, easier to install and economical.



SERIE

LINA

## MESH

The Expanded mesh ceiling gives your space a raw and bold aesthetic that produces a contemporary industrial design.





A Seamlessly Integrated False Ceiling & Wall Cladding System with a variety of designs, colours and applications that create a revoluti