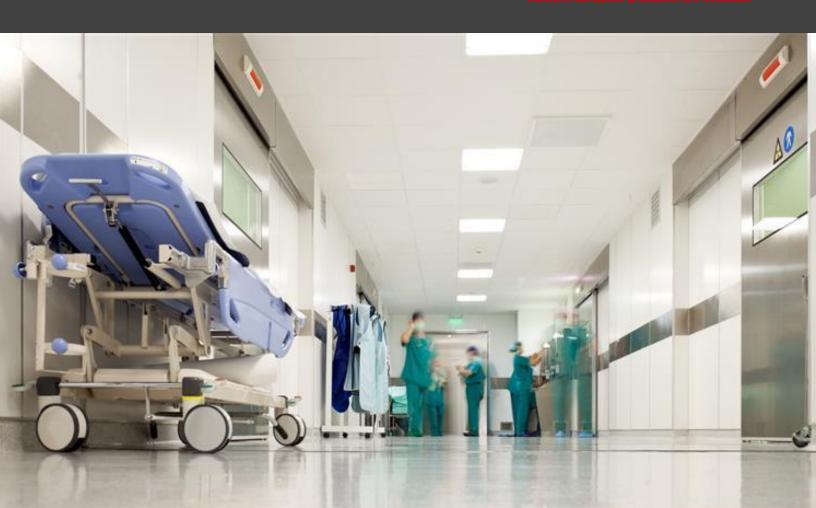

## H E A L T H C A R E

# When ceilings meet healing, a mission to ensure the safety of your patients

The necessity of a bacteria-free environment is undoubtedly the most crucial aspect considered when designing false ceilings for the Healthcare industry. Since our raw materials are sourced directly from our sister companies 'United Metal Coating' and 'United Iron & Steel', we guarantee that your false ceilings are made of supreme quality with the most advanced anti-bacterial coating paint that technology can provide. Marconi Metal Healthcare solutions will advise you on the most suitable ceiling for your project; taking into consideration how to minimize dust and bacterial build-up whilst minimizing maintenance services; saving both time and money.