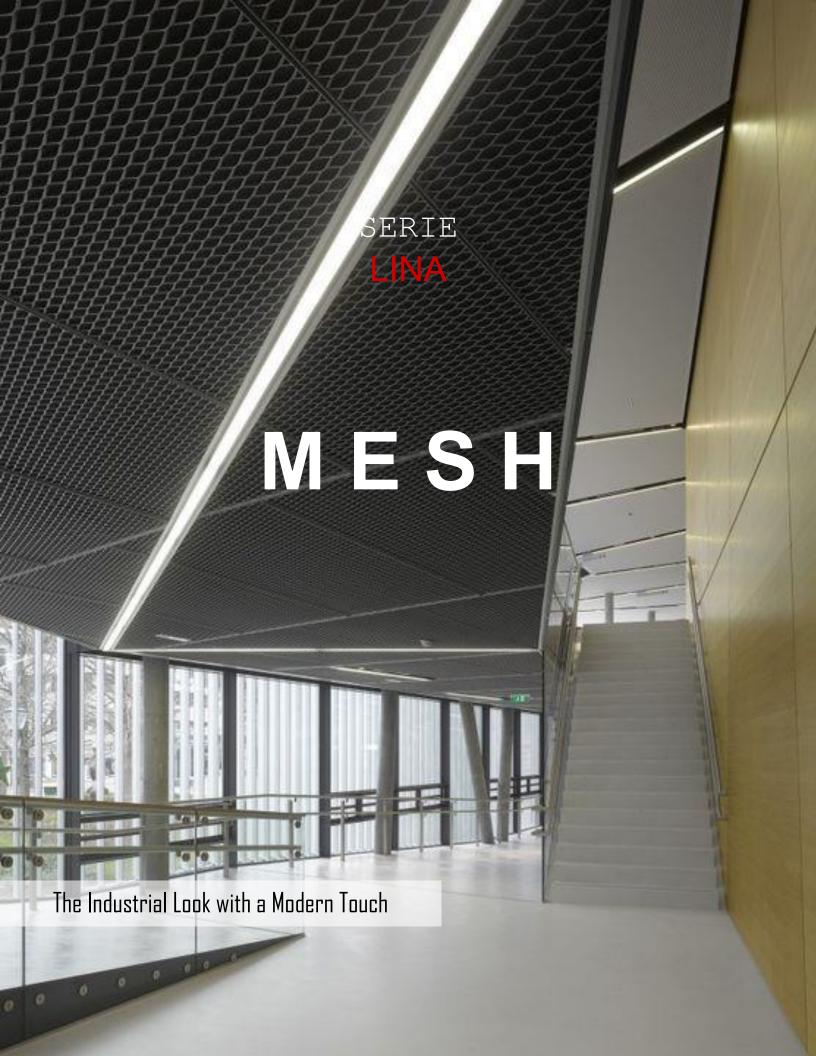

SERIE

LINA

## MESH

The Expanded mesh ceiling gives your space a raw and bold aesthetic that produces a contemporary industrial design.

A Seamlessly Integrated False Ceiling & Wall Cladding System with a variety of designs, colours and applications that create a revolutionary blend of functionality and aesthetics.